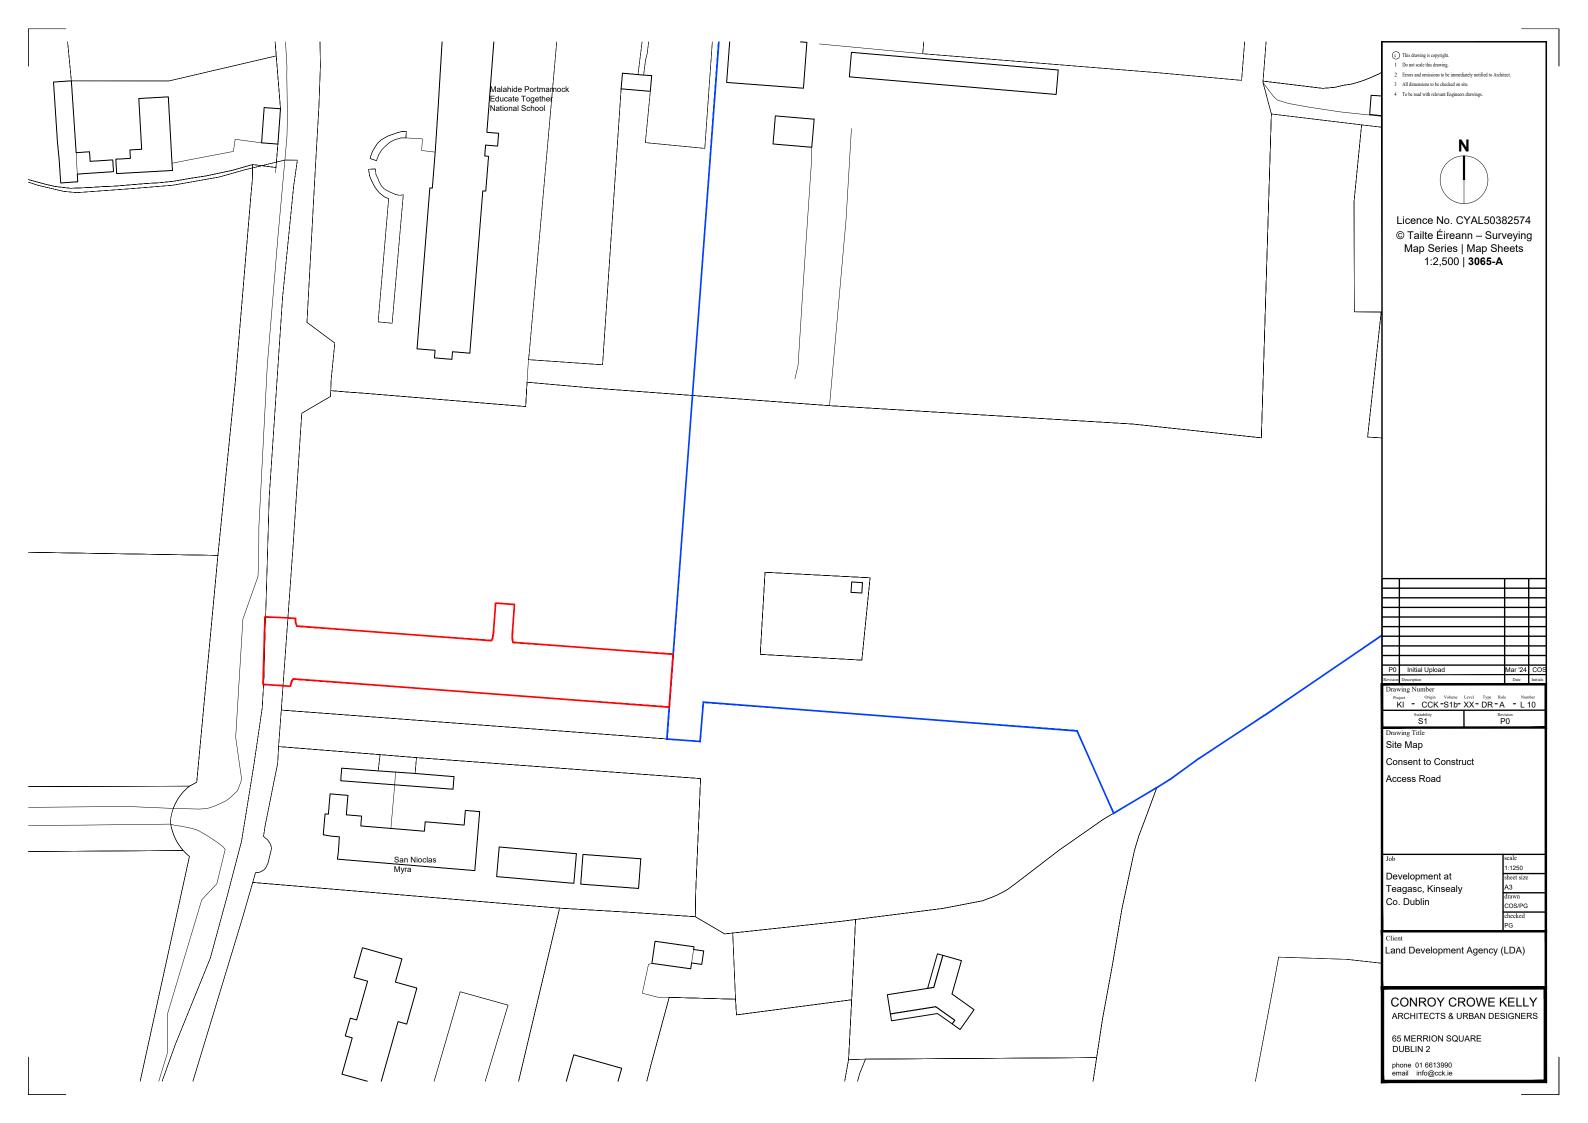

## **An Roinn Oideachais** Department of Education

Planning Department
Fingal County Council
County Buildings
Main Street
Swords
County Dublin

8<sup>th</sup> August 2024

Re Application for Residential Development on the site of the former Teagasc Research Facility, Malahide Road, Kinsealy, County Fingal

Dear Sir/Madam

The Minister for Education is the registered owner of the land identified on the attached map and consents to the Land Development Agency including those lands within the red line planning application boundary for the purpose of pre-application consultation and lodging a planning application for a residential development.

Yours Sincerely,

Metry Hely

Murty Hanly

Acting Principal Officer

Forward Planning & Site Acquisitions

Planning & Building Unit

Encl.

Map identifying lands owned by the Minister for Education to be included in the planning application.