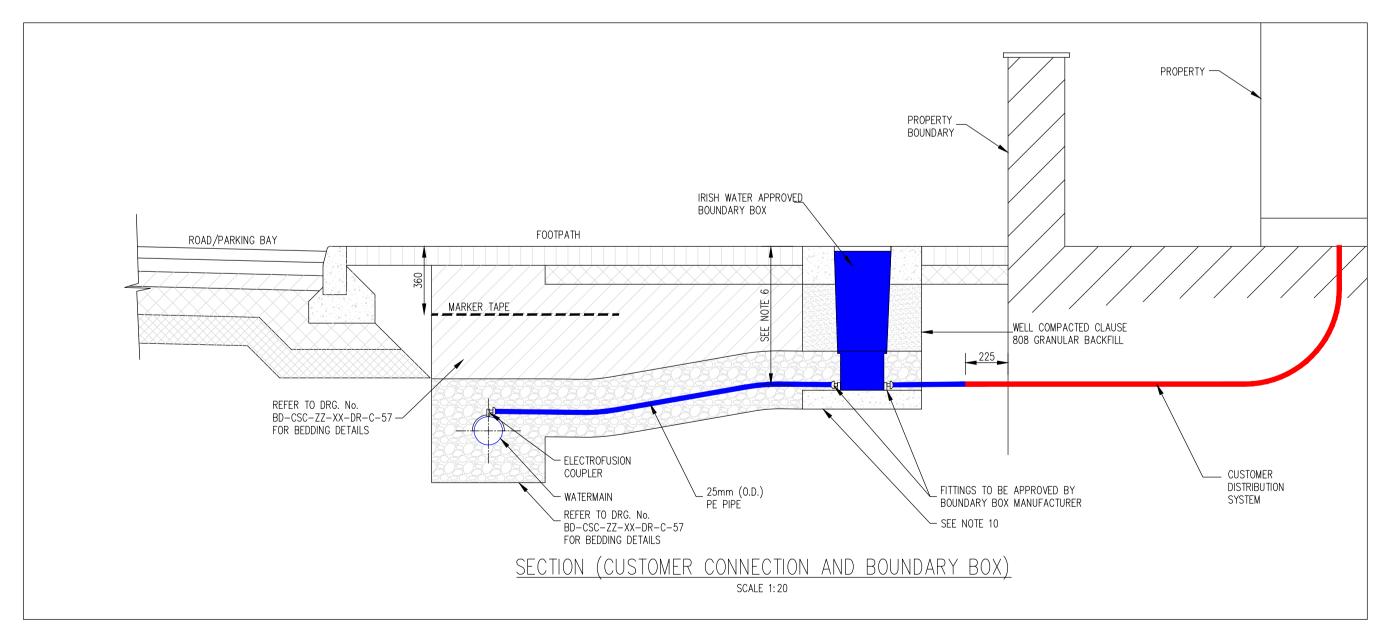

BOX NOTES: -

DUNDARY BOX TO BE IN ACCORDANCE WITH THE IRISH SPECIFICATION, INCORPORATING A G1.5 MANIFOLD, TAP, FROST PLUG AND NON RETURN VALVE. DUNDARY BOX SHALL BE POSITIONED IN PUBLIC SPACE AND DSE AS POSSIBLE TO THE PROPERTY BOUNDARY BUT NO OR FITTING TO BE WITHIN IN 225mm OF THE PROPERTY

DUNDARY BOX SHALL BE LOCATED WHERE IT IS SAFE TO THE COVER AND ACCESS THE STOP TAP OR VISUALLY THE METER, i.e. ON A FOOTPATH OR VERGE AND NOT IN A AGEWAY.

INGEWAT. SURFACE BOX COVER ON THE BOUNDARY BOX SHOULD BE LESS THAN GRADE C (BS 5834:2-2011); AND THE IDARY BOX SHOULD BE LOCATED SUCH THAT HEAVIER JES OF COVER WOULD NOT BE REQUIRED.

- THE SHAFT OF THE BOUNDARY BOX OR BENT IN ANY RADIUS LESS THAN THAT APPROVED BY THE MANUFACTURER. 12. THE PIPE FITTINGS TO THE BOUNDARY BOX SHALL BE APPROVED BY THE BOUNDARY BOX MANUFACTURER.
- THE BOUNDARY BOX SHALL BE INSTALLED HYGIENICALLY AND LEFT CLEAN AND FREE OF CONSTRUCTION WASTE OR DIRT FOR LATER METER INSTALLATION BY IRISH WATER.
  BOX TO BE FOUNDED ON 100mm DEPTH OF C12/15 CONCRETE
- BOX TO BE FOUNDED ON 100mm DEPTH OF C12/15 CONCRETE AND SURROUNDED WITH CLAUSE 808 GRANULAR MATERIAL.
  THE DESIRABLE MINIMUM DEPTH OF COVER FROM THE FINISHED GROUND LEVEL TO THE EXTERNAL CROWN OF A SERVICE CONNECTION SHALL BE 750mm WITH AN ABSOLUTE MINIMUM DEPTH OF 600mm FOR SHORT DISTANCES (SUBJECT TO IRISH WATER AGREEMENT).