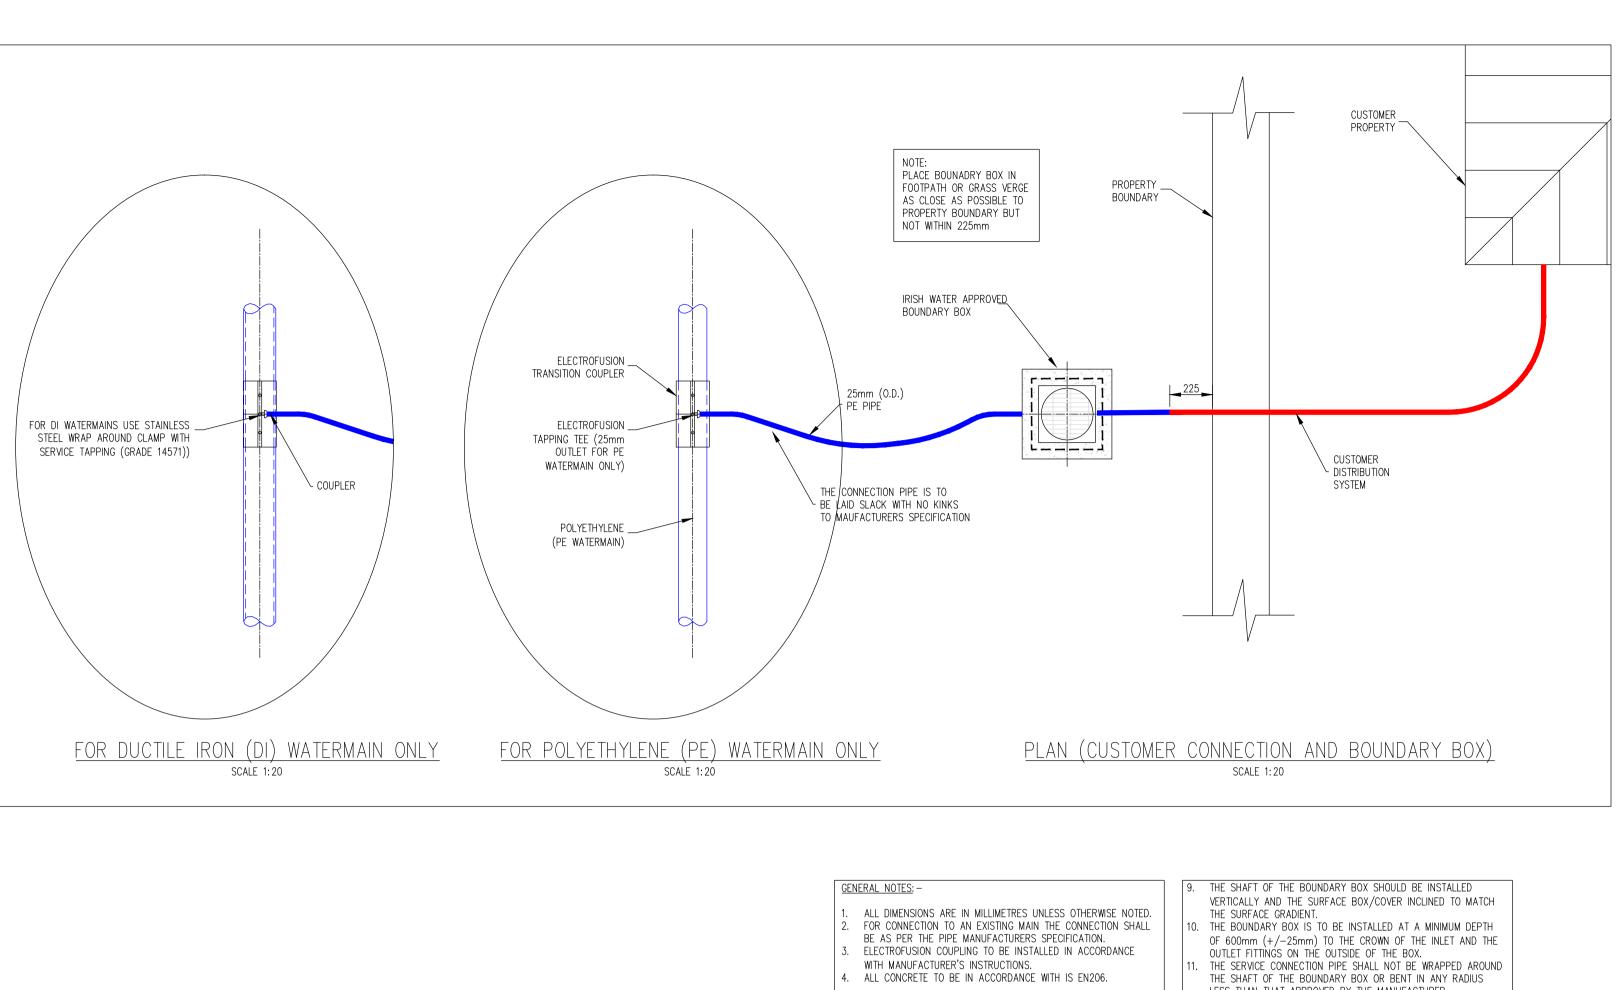

| 1.<br>2. | FOR CON                       |
|----------|-------------------------------|
| 3.       |                               |
| 4.       | WITH MA<br>ALL CON            |
| B        | <u>OUNDARY BO</u>             |
| 5.       | . THE BOU<br>WATER S          |
| 6.       | STOP-TA<br>THE BOU<br>AS CLOS |
| 7.       | OPEN TH                       |
| 8.       | NOT LES                       |
|          | BOUNDAF<br>GRADES             |

BOX NOTES: -

DUNDARY BOX TO BE IN ACCORDANCE WITH THE IRISH SPECIFICATION, INCORPORATING A G1.5 MANIFOLD, TAP, FROST PLUG AND NON RETURN VALVE. DUNDARY BOX SHALL BE POSITIONED IN PUBLIC SPACE AND DSE AS POSSIBLE TO THE PROPERTY BOUNDARY BUT NO OR FITTING TO BE WITHIN IN 225mm OF THE PROPERTY

DUNDARY BOX SHALL BE LOCATED WHERE IT IS SAFE TO THE COVER AND ACCESS THE STOP TAP OR VISUALLY THE METER, i.e. ON A FOOTPATH OR VERGE AND NOT IN A AGEWAY.

INGEWAT. SURFACE BOX COVER ON THE BOUNDARY BOX SHOULD BE LESS THAN GRADE C (BS 5834:2-2011); AND THE IDARY BOX SHOULD BE LOCATED SUCH THAT HEAVIER JES OF COVER WOULD NOT BE REQUIRED.

- THE SHAFT OF THE BOUNDARY BOX OR BENT IN ANY RADIUS LESS THAN THAT APPROVED BY THE MANUFACTURER. 12. THE PIPE FITTINGS TO THE BOUNDARY BOX SHALL BE APPROVED BY THE BOUNDARY BOX MANUFACTURER.
- THE BOUNDARY BOX SHALL BE INSTALLED HYGIENICALLY AND LEFT CLEAN AND FREE OF CONSTRUCTION WASTE OR DIRT FOR LATER METER INSTALLATION BY IRISH WATER.
  BOX TO BE FOUNDED ON 100mm DEPTH OF C12/15 CONCRETE
- BOX TO BE FOUNDED ON 100mm DEPTH OF C12/15 CONCRETE AND SURROUNDED WITH CLAUSE 808 GRANULAR MATERIAL.
  THE DESIRABLE MINIMUM DEPTH OF COVER FROM THE FINISHED GROUND LEVEL TO THE EXTERNAL CROWN OF A SERVICE CONNECTION SHALL BE 750mm WITH AN ABSOLUTE MINIMUM DEPTH OF 600mm FOR SHORT DISTANCES (SUBJECT TO IRISH WATER AGREEMENT).