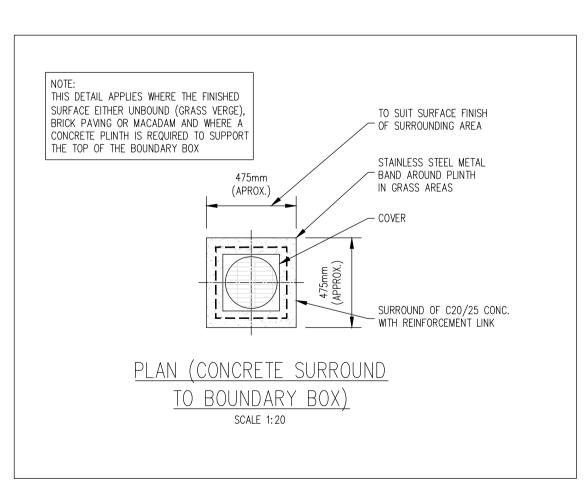

- THE SHAFT OF THE BOUNDARY BOX OR BENT IN ANY RADIUS LESS THAN THAT APPROVED BY THE MANUFACTURER. 12. THE PIPE FITTINGS TO THE BOUNDARY BOX SHALL BE APPROVED BY THE BOUNDARY BOX MANUFACTURER.
- THE BOUNDARY BOX SHALL BE INSTALLED HYGIENICALLY AND LEFT CLEAN AND FREE OF CONSTRUCTION WASTE OR DIRT FOR LATER METER INSTALLATION BY IRISH WATER.
  BOX TO BE FOUNDED ON 100mm DEPTH OF C12/15 CONCRETE
- BOX TO BE FOUNDED ON 100mm DEPTH OF C12/15 CONCRETE AND SURROUNDED WITH CLAUSE 808 GRANULAR MATERIAL.
  THE DESIRABLE MINIMUM DEPTH OF COVER FROM THE FINISHED GROUND LEVEL TO THE EXTERNAL CROWN OF A SERVICE CONNECTION SHALL BE 750mm WITH AN ABSOLUTE MINIMUM DEPTH OF 600mm FOR SHORT DISTANCES (SUBJECT TO IRISH WATER AGREEMENT).