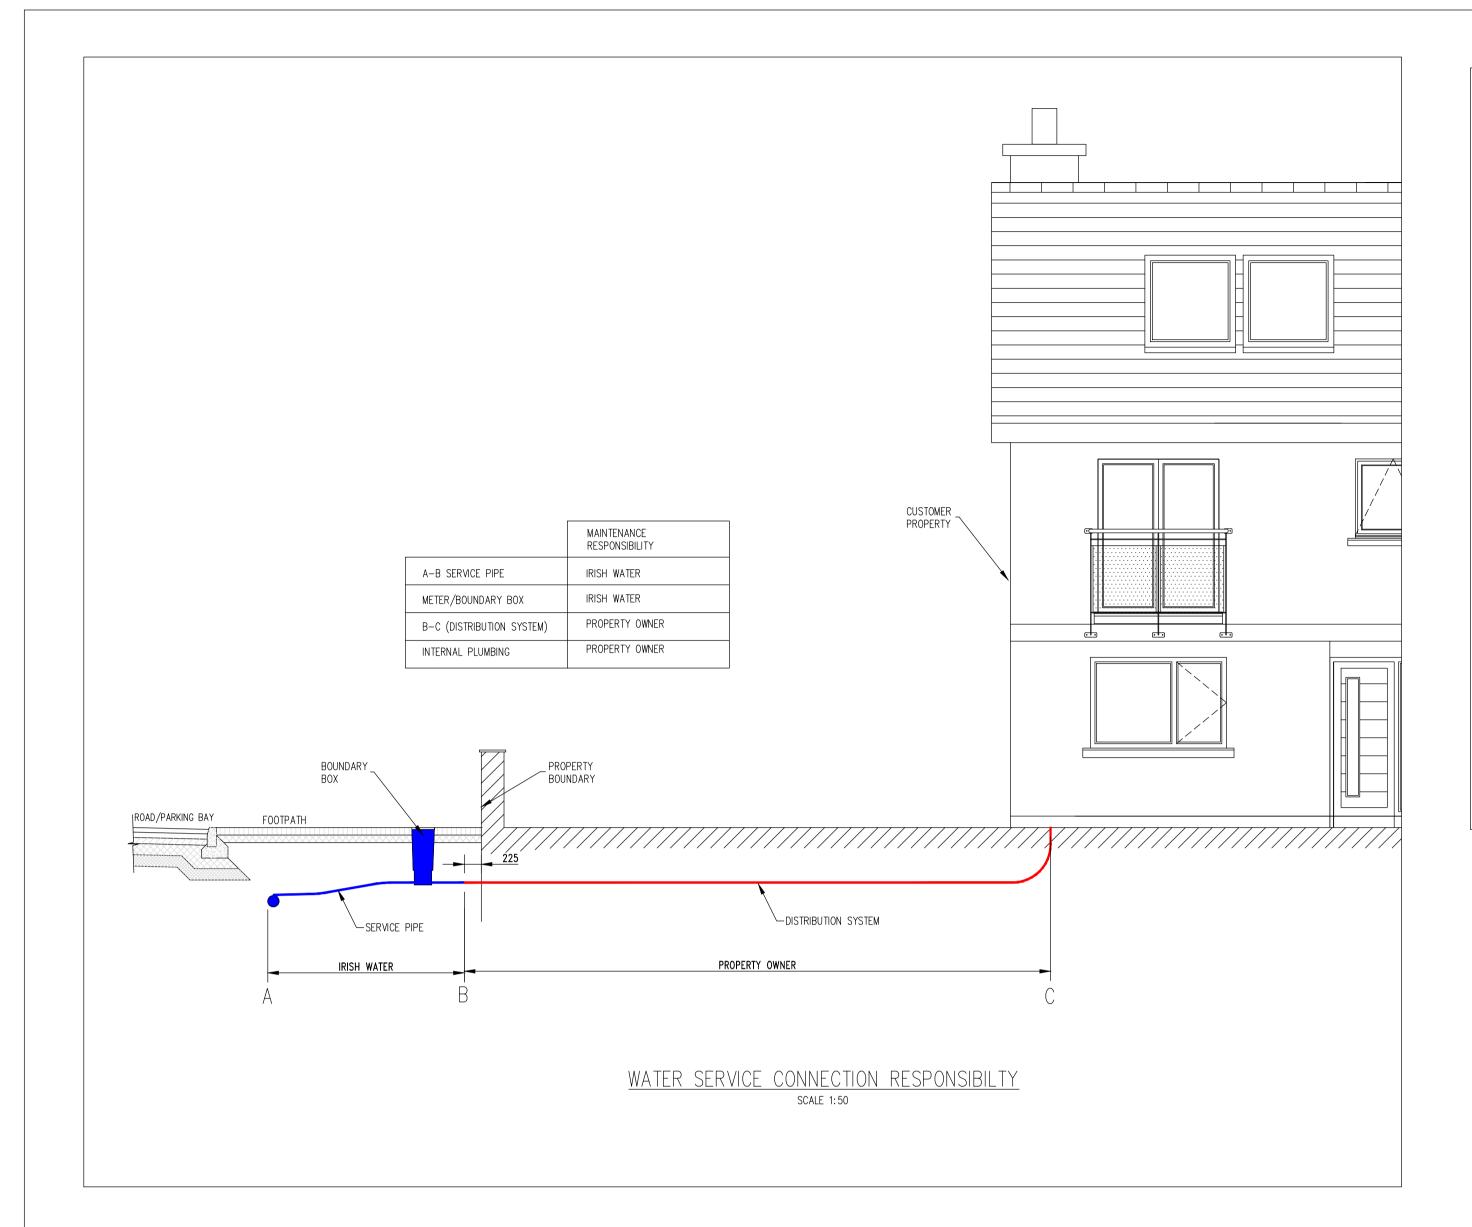

BOX NOTES: -

DUNDARY BOX TO BE IN ACCORDANCE WITH THE IRISH SPECIFICATION, INCORPORATING A G1.5 MANIFOLD, TAP, FROST PLUG AND NON RETURN VALVE. DUNDARY BOX SHALL BE POSITIONED IN PUBLIC SPACE AND DSE AS POSSIBLE TO THE PROPERTY BOUNDARY BUT NO OR FITTING TO BE WITHIN IN 225mm OF THE PROPERTY

DUNDARY BOX SHALL BE LOCATED WHERE IT IS SAFE TO THE COVER AND ACCESS THE STOP TAP OR VISUALLY THE METER, i.e. ON A FOOTPATH OR VERGE AND NOT IN A AGEWAY.

INGEWAT. SURFACE BOX COVER ON THE BOUNDARY BOX SHOULD BE LESS THAN GRADE C (BS 5834:2-2011); AND THE IDARY BOX SHOULD BE LOCATED SUCH THAT HEAVIER JES OF COVER WOULD NOT BE REQUIRED.

- THE SHAFT OF THE BOUNDARY BOX OR BENT IN ANY RADIUS LESS THAN THAT APPROVED BY THE MANUFACTURER. 12. THE PIPE FITTINGS TO THE BOUNDARY BOX SHALL BE APPROVED BY THE BOUNDARY BOX MANUFACTURER.
- THE BOUNDARY BOX SHALL BE INSTALLED HYGIENICALLY AND LEFT CLEAN AND FREE OF CONSTRUCTION WASTE OR DIRT FOR LATER METER INSTALLATION BY IRISH WATER.
  BOX TO BE FOUNDED ON 100mm DEPTH OF C12/15 CONCRETE
- BOX TO BE FOUNDED ON 100mm DEPTH OF C12/15 CONCRETE AND SURROUNDED WITH CLAUSE 808 GRANULAR MATERIAL.
  THE DESIRABLE MINIMUM DEPTH OF COVER FROM THE FINISHED GROUND LEVEL TO THE EXTERNAL CROWN OF A SERVICE CONNECTION SHALL BE 750mm WITH AN ABSOLUTE MINIMUM DEPTH OF 600mm FOR SHORT DISTANCES (SUBJECT TO IRISH WATER AGREEMENT).