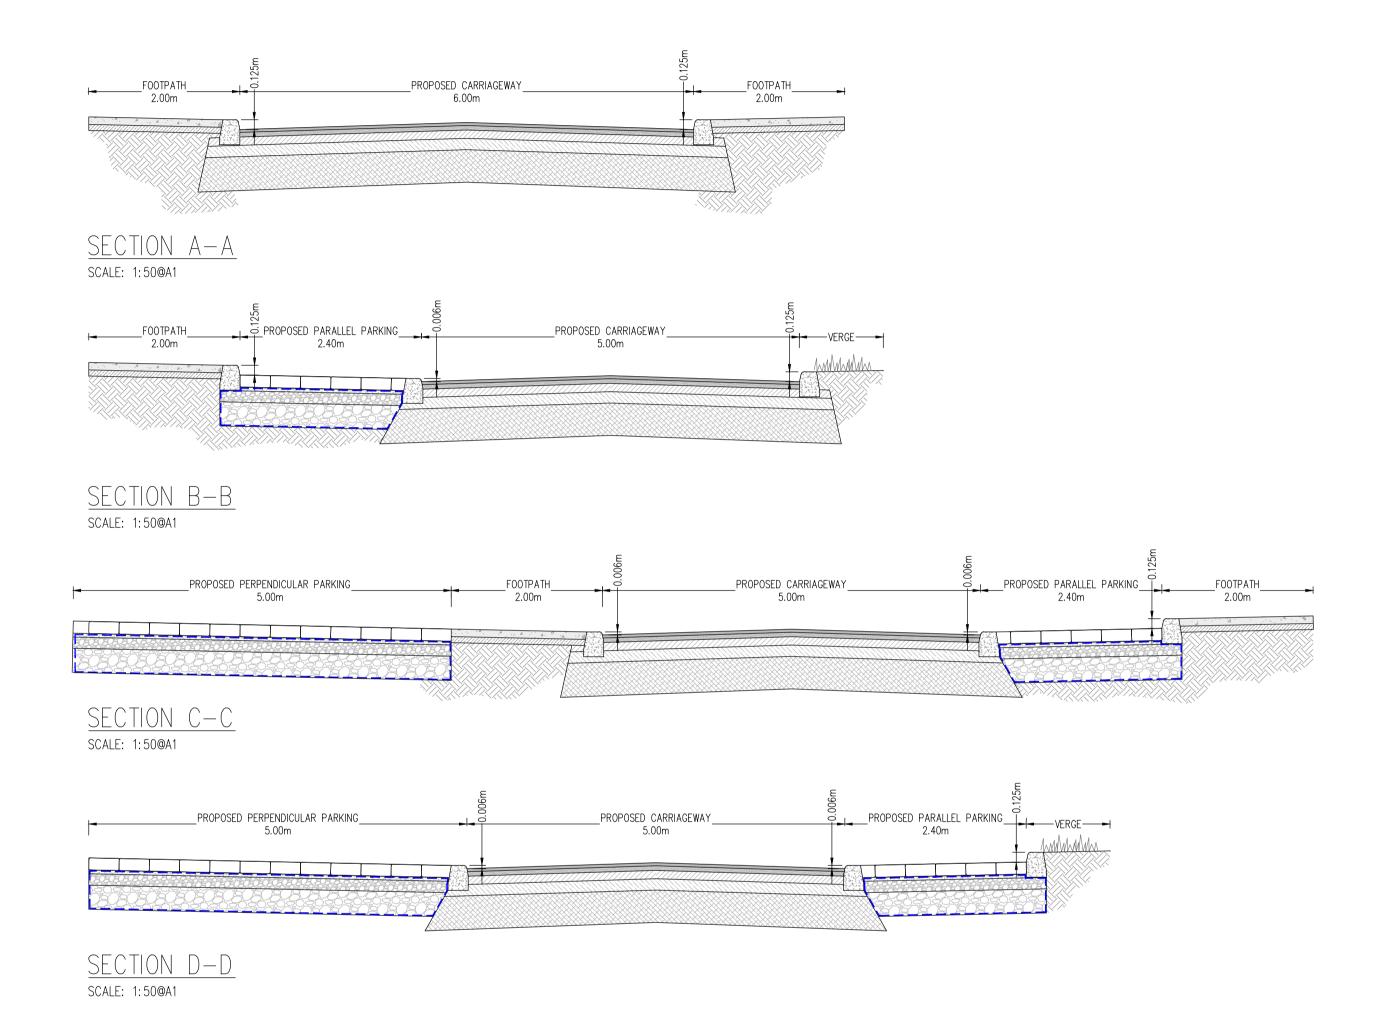

## DRAWINGS REFERENCES

- REFER TO DRAWING C215-CSC-00-XX-DR-C-0004 TO 0005 FOR CROSS SECTION LOCATIONS.
- REFER TO DRAWING C215-CSC-00-XX-DR-C-0024 TO 0025 FOR ROAD BUILD UPS.

C215

PLANNING DRAWING.

NOT FOR CONSTRUCTION.