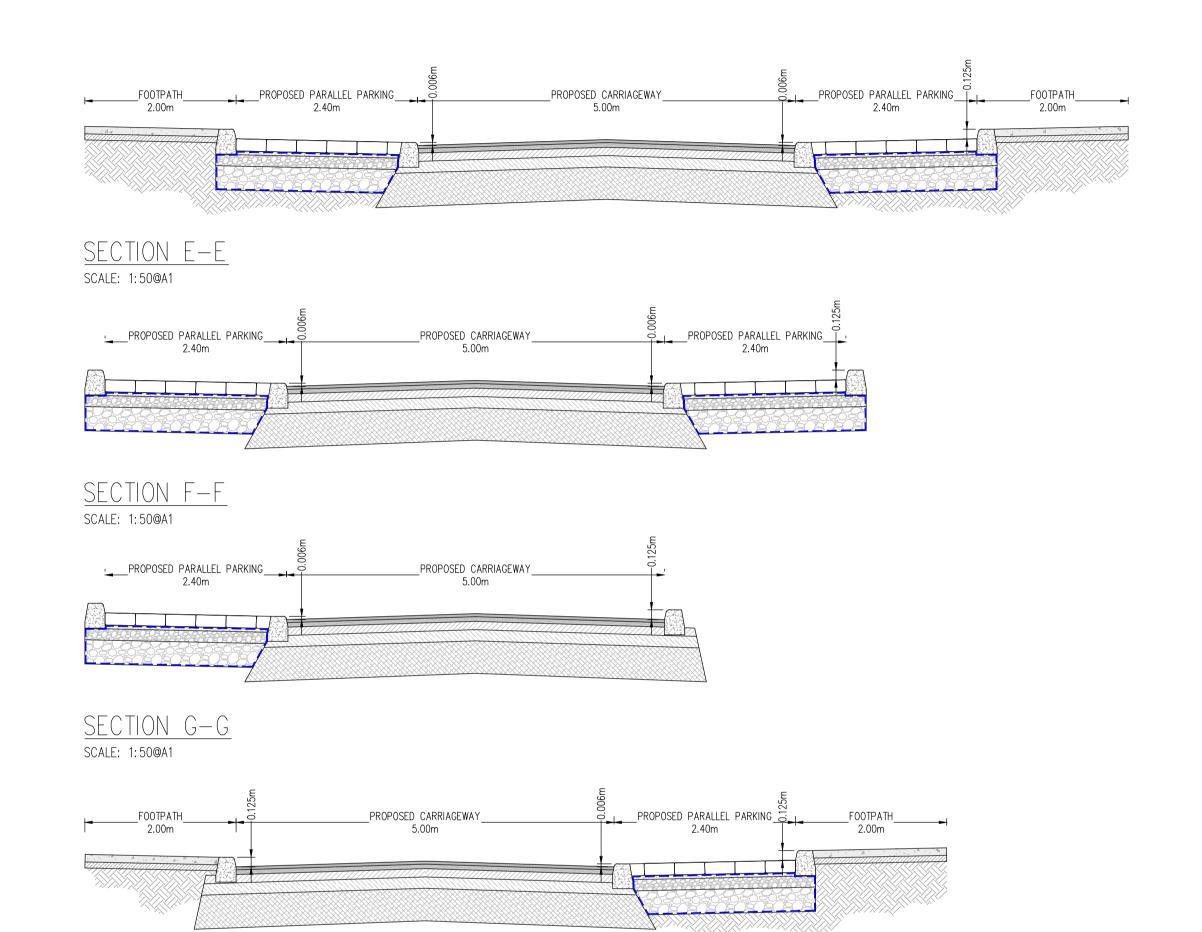

## DRAWINGS REFERENCES

- REFER TO DRAWING C215-CSC-00-XX-DR-C-0004 TO 0005 FOR CROSS SECTION LOCATIONS.
- REFER TO DRAWING C215-CSC-00-XX-DR-C-0024 TO 0025 FOR ROAD BUILD UPS.

C215

PLANNING DRAWING.

NOT FOR CONSTRUCTION.