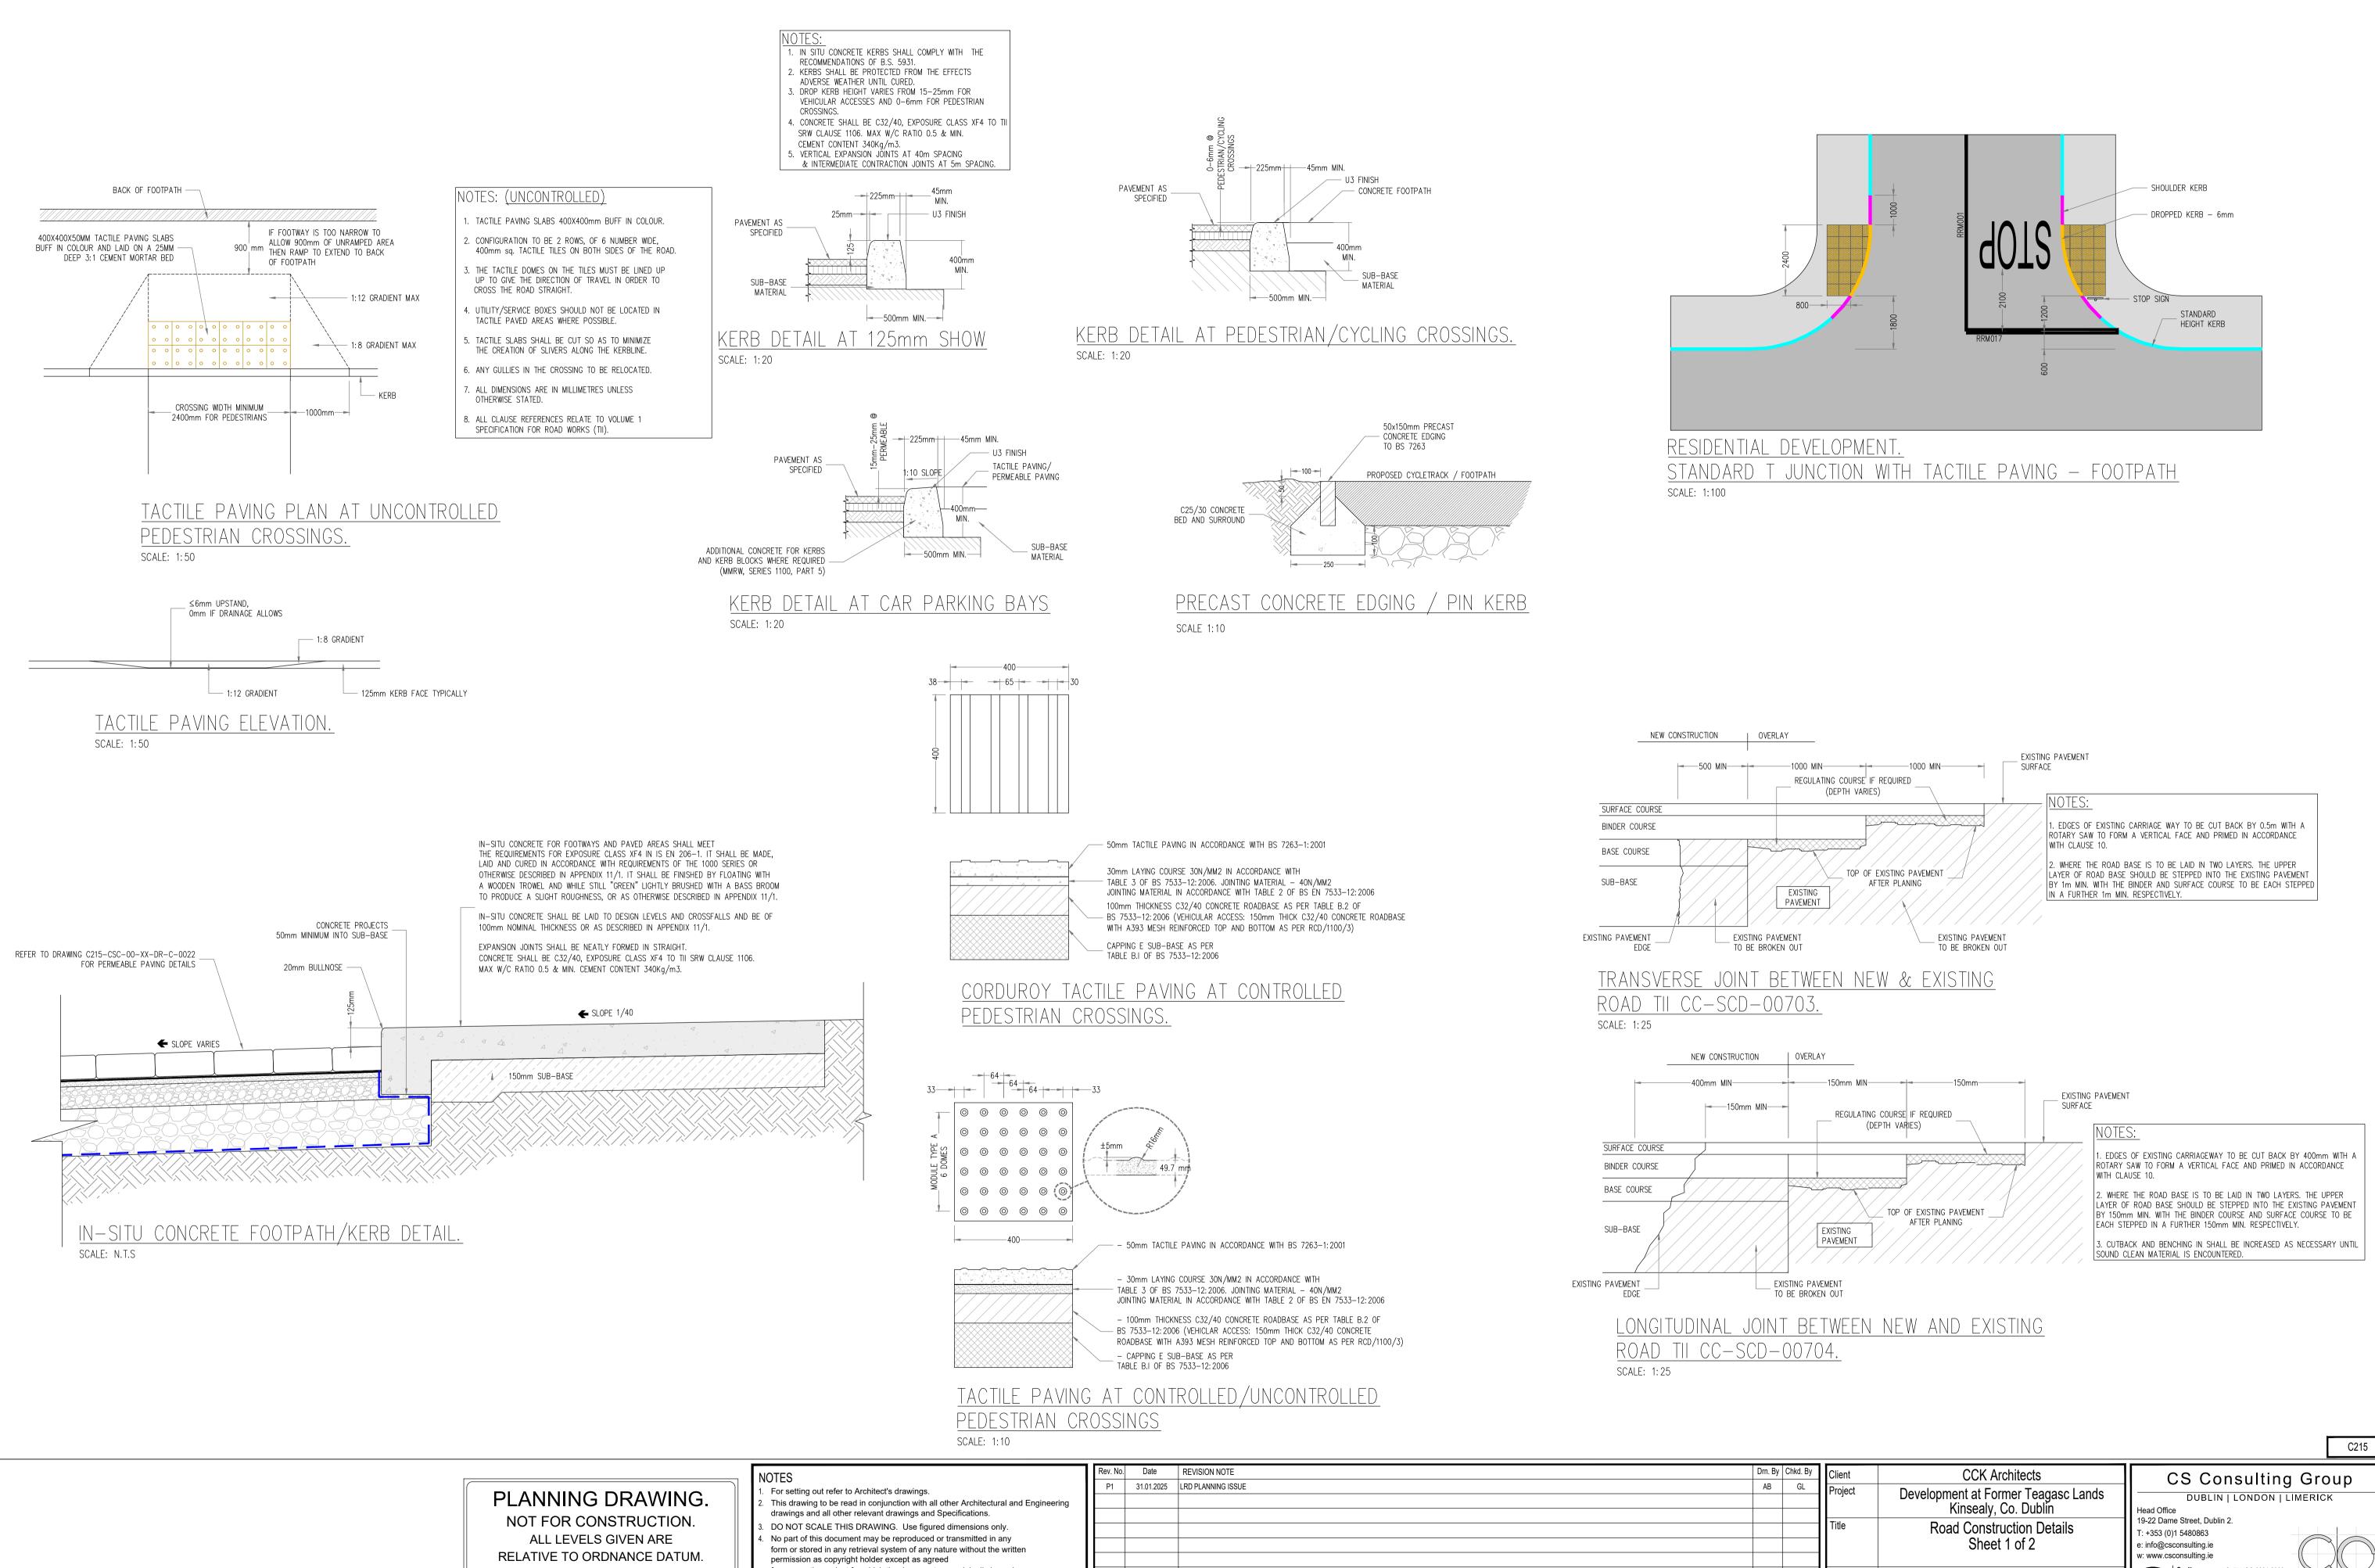

|                   |                                                                   | C215                                                                                                      |
|-------------------|-------------------------------------------------------------------|-----------------------------------------------------------------------------------------------------------|
| Client            | CCK Architects                                                    | CS Consulting Group                                                                                       |
| Project           | Development at Former Teagasc Lands<br>Kinsealy, Co. Dublin       | DUBLIN   LONDON   LIMERICK<br>Head Office                                                                 |
| Title             | Road Construction Details<br>Sheet 1 of 2                         | 19-22 Dame Street, Dublin 2.<br>T: +353 (0)1 5480863<br>e: info@csconsulting.ie<br>w: www.csconsulting.ie |
| Dwg. No.          | C215-CSC-00-XX-DR-C-0024                                          | Quality     I.S. EN ISO 9001:2008       Environment     I.S. EN ISO 14001:2004                            |
| Date<br>Sep' 2024 | Drn by Chkd by Aprvd by Scale Revision   AB GL NB AS SHOWN @A1 P1 | NSAI Energy I.S. EN ISO 50001:2011<br>Certified Health & Safety OHSAS 18001:2007                          |