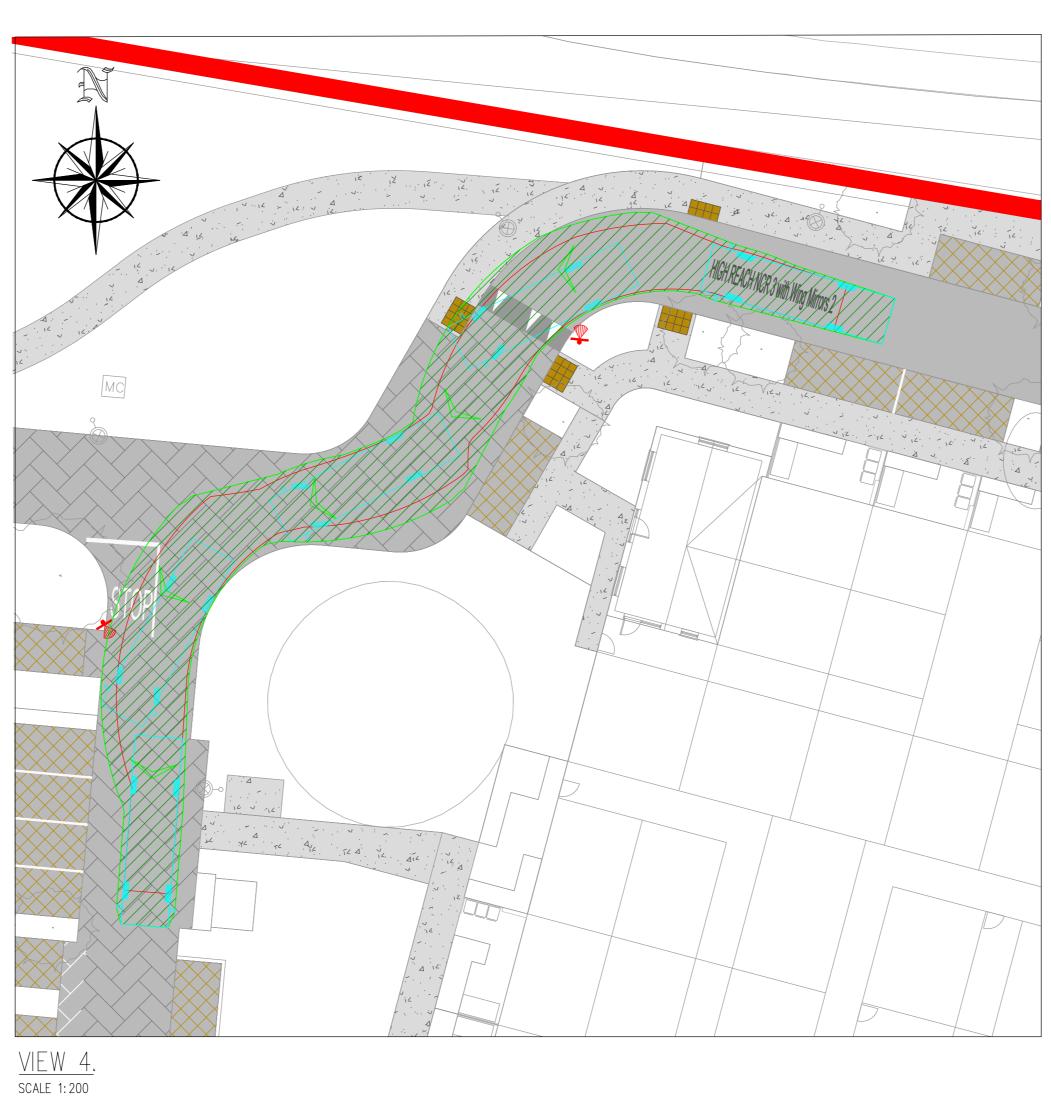

|          |                                   |         |          |                      |                                          | 02.0                                                                                    |
|----------|-----------------------------------|---------|----------|----------------------|------------------------------------------|-----------------------------------------------------------------------------------------|
| Rev. No. | REVISION NOTE  LRD PLANNING ISSUE | Drn. By | Chkd. By | Architect<br>Project |                                          | CS Consulting Group                                                                     |
|          |                                   |         |          | Froject              | 1) -                                     | DUBLIN   LONDON   LIMERICK Head Office                                                  |
|          |                                   |         |          | Title                | Swept Path Analysis                      | 19-22 Dame Street, Dublin 2. T: +353 (0)1 5480863 e: info@csconsulting.ie               |
|          |                                   |         |          | Dwg. No.             | Sheet 2 of 2<br>C215-CSC-00-XX-DR-C-0035 | w: www.csconsulting.ie Quality I.S. EN ISO 9001:2008 Environment I.S. EN ISO 14001:2004 |
|          |                                   |         |          | Date                 | Drn by Chkd by Aprvd by Scale Revision   | NSAI Energy I.S. EN ISO 50001:2011                                                      |
|          |                                   |         |          | Sep' 2024            | AB GL OS AS SHOWN P1                     | Certified Health & Safety OHSAS 18001:2007                                              |