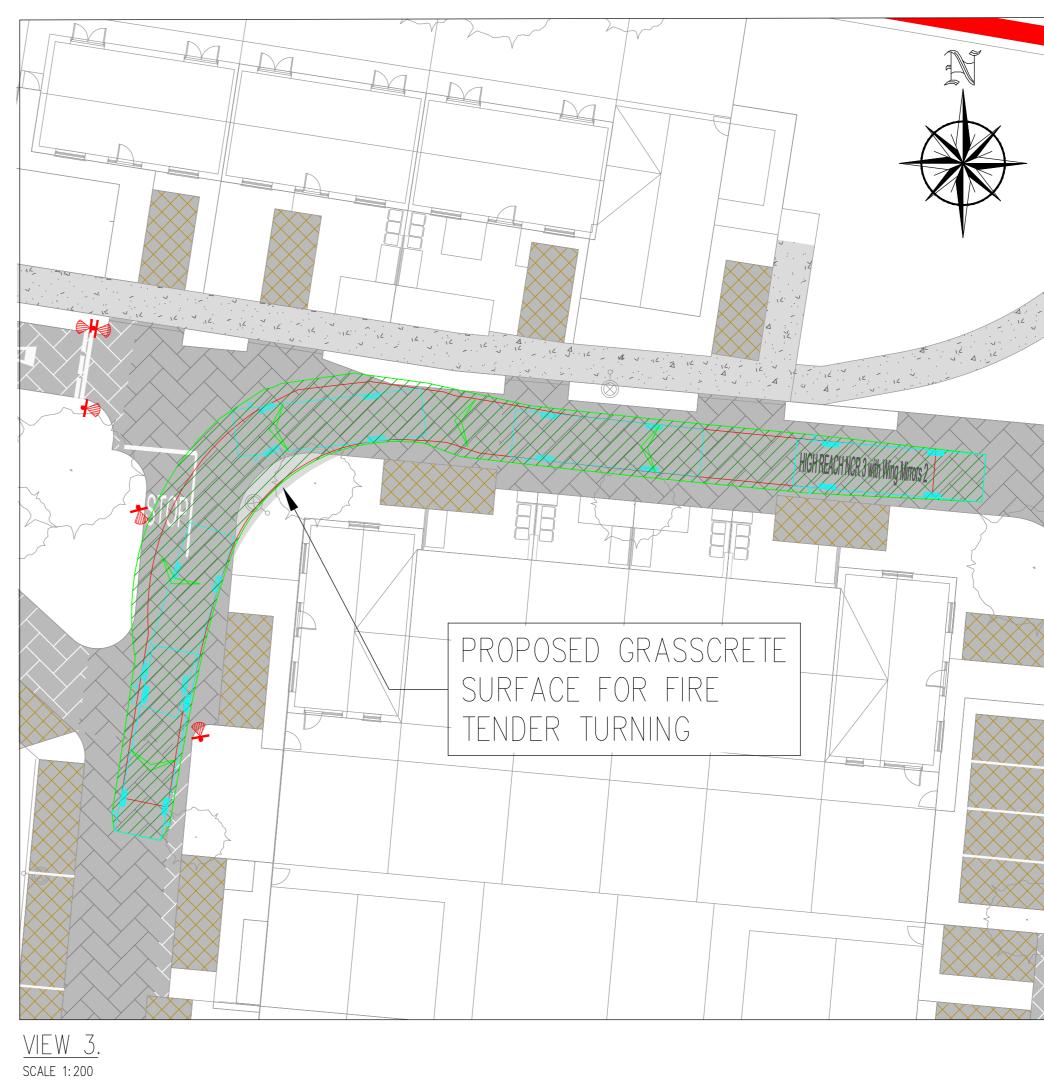

|          |                                   |         |          |                      |                                          | 02.0                                                                                    |
|----------|-----------------------------------|---------|----------|----------------------|------------------------------------------|-----------------------------------------------------------------------------------------|
| Rev. No. | REVISION NOTE  LRD PLANNING ISSUE | Drn. By | Chkd. By | Architect<br>Project |                                          | CS Consulting Group                                                                     |
|          |                                   |         |          | Froject              | 1) -                                     | DUBLIN   LONDON   LIMERICK Head Office                                                  |
|          |                                   |         |          | Title                | Swept Path Analysis                      | 19-22 Dame Street, Dublin 2. T: +353 (0)1 5480863 e: info@csconsulting.ie               |
|          |                                   |         |          | Dwg. No.             | Sheet 2 of 2<br>C215-CSC-00-XX-DR-C-0035 | w: www.csconsulting.ie Quality I.S. EN ISO 9001:2008 Environment I.S. EN ISO 14001:2004 |
|          |                                   |         |          | Date                 | Drn by Chkd by Aprvd by Scale Revision   | NSAI Energy I.S. EN ISO 50001:2011                                                      |
|          |                                   |         |          | Sep' 2024            | AB GL OS AS SHOWN P1                     | Certified Health & Safety OHSAS 18001:2007                                              |