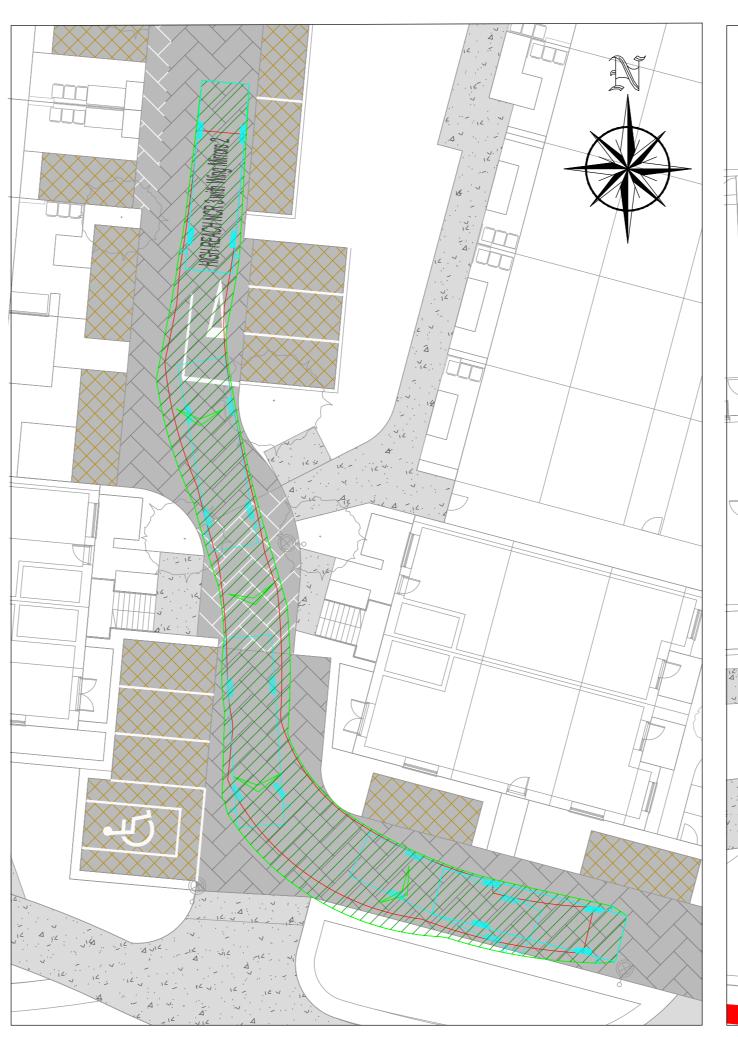

|          |                                   |         |          |                      |                                          | 02.0                                                                                    |
|----------|-----------------------------------|---------|----------|----------------------|------------------------------------------|-----------------------------------------------------------------------------------------|
| Rev. No. | REVISION NOTE  LRD PLANNING ISSUE | Drn. By | Chkd. By | Architect<br>Project |                                          | CS Consulting Group                                                                     |
|          |                                   |         |          | Froject              | 1) -                                     | DUBLIN   LONDON   LIMERICK Head Office                                                  |
|          |                                   |         |          | Title                | Swept Path Analysis                      | 19-22 Dame Street, Dublin 2. T: +353 (0)1 5480863 e: info@csconsulting.ie               |
|          |                                   |         |          | Dwg. No.             | Sheet 2 of 2<br>C215-CSC-00-XX-DR-C-0035 | w: www.csconsulting.ie Quality I.S. EN ISO 9001:2008 Environment I.S. EN ISO 14001:2004 |
|          |                                   |         |          | Date                 | Drn by Chkd by Aprvd by Scale Revision   | NSAI Energy I.S. EN ISO 50001:2011                                                      |
|          |                                   |         |          | Sep' 2024            | AB GL OS AS SHOWN P1                     | Certified Health & Safety OHSAS 18001:2007                                              |