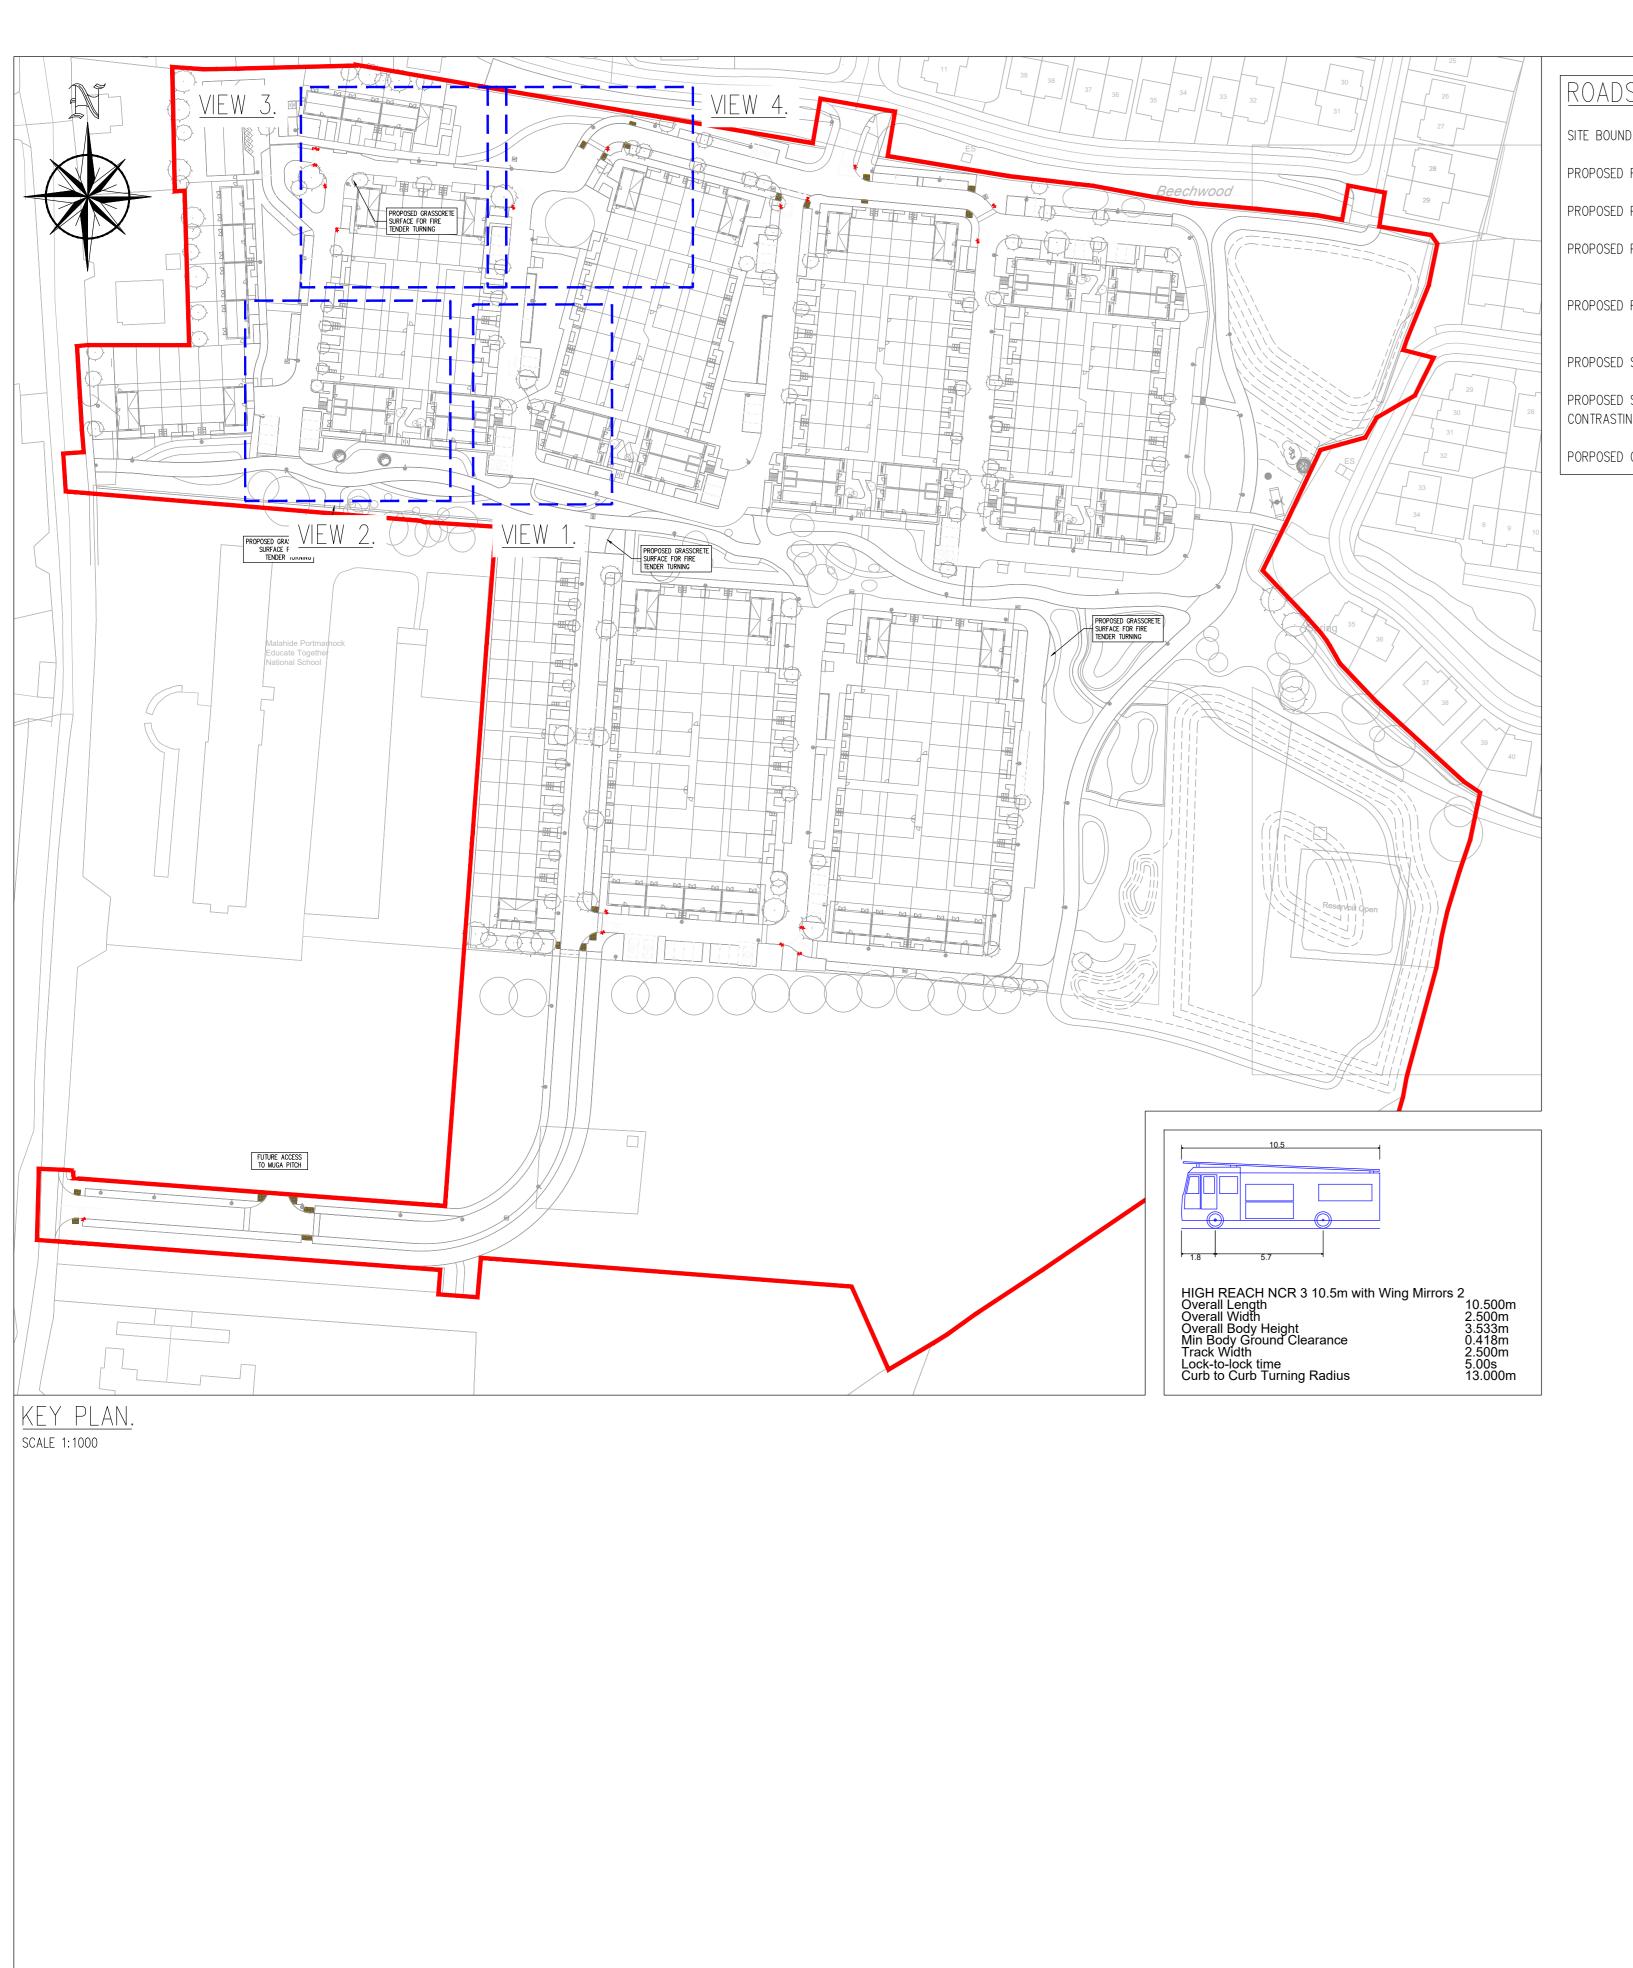

|          |                                   |         |          |                      |                                          | 02.0                                                                                    |
|----------|-----------------------------------|---------|----------|----------------------|------------------------------------------|-----------------------------------------------------------------------------------------|
| Rev. No. | REVISION NOTE  LRD PLANNING ISSUE | Drn. By | Chkd. By | Architect<br>Project |                                          | CS Consulting Group                                                                     |
|          |                                   |         |          | Froject              | 1) -                                     | DUBLIN   LONDON   LIMERICK Head Office                                                  |
|          |                                   |         |          | Title                | Swept Path Analysis                      | 19-22 Dame Street, Dublin 2. T: +353 (0)1 5480863 e: info@csconsulting.ie               |
|          |                                   |         |          | Dwg. No.             | Sheet 2 of 2<br>C215-CSC-00-XX-DR-C-0035 | w: www.csconsulting.ie Quality I.S. EN ISO 9001:2008 Environment I.S. EN ISO 14001:2004 |
|          |                                   |         |          | Date                 | Drn by Chkd by Aprvd by Scale Revision   | NSAI Energy I.S. EN ISO 50001:2011                                                      |
|          |                                   |         |          | Sep' 2024            | AB GL OS AS SHOWN P1                     | Certified Health & Safety OHSAS 18001:2007                                              |