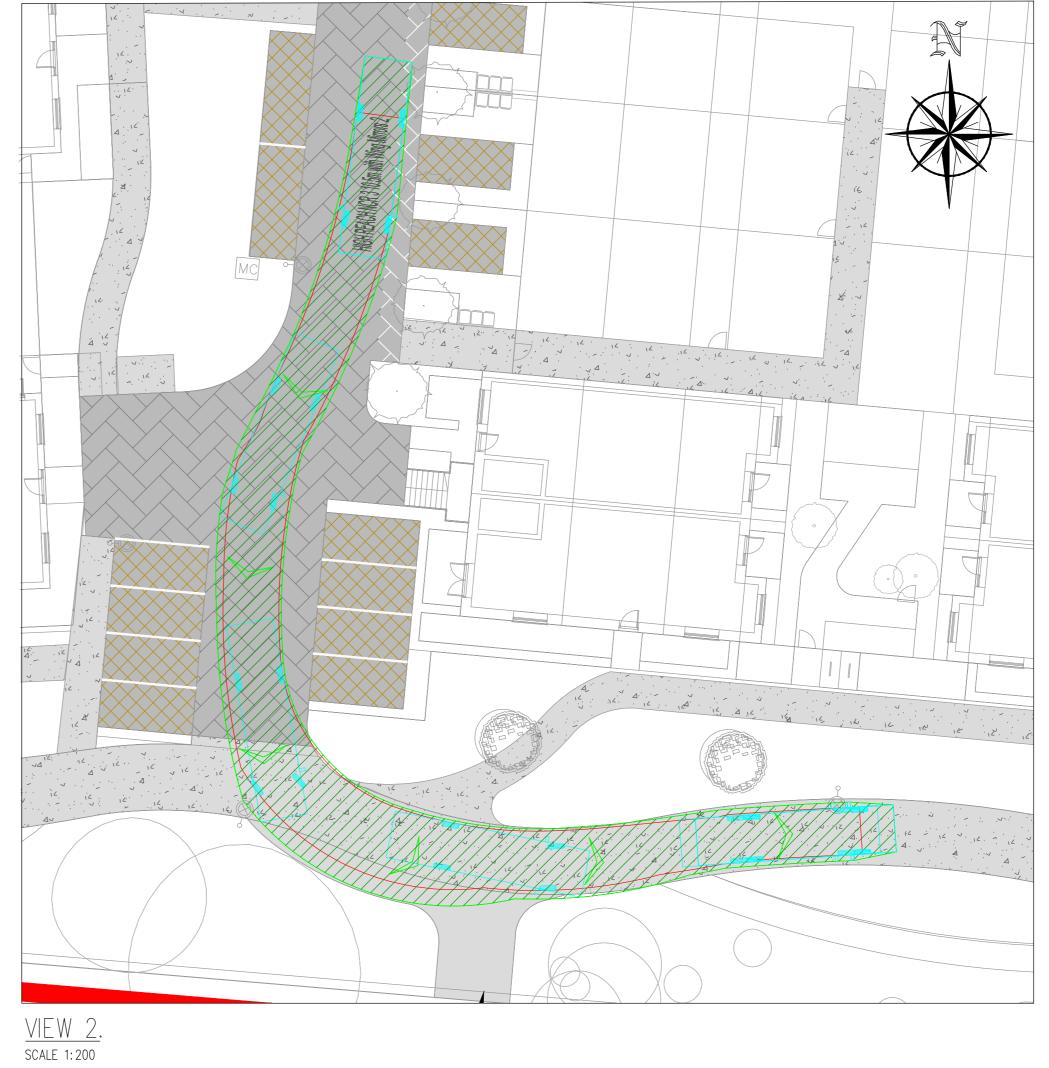

|          |                                   |         |          |                      |                                          | 02.0                                                                                    |
|----------|-----------------------------------|---------|----------|----------------------|------------------------------------------|-----------------------------------------------------------------------------------------|
| Rev. No. | REVISION NOTE  LRD PLANNING ISSUE | Drn. By | Chkd. By | Architect<br>Project |                                          | CS Consulting Group                                                                     |
|          |                                   |         |          | Froject              | 1) -                                     | DUBLIN   LONDON   LIMERICK Head Office                                                  |
|          |                                   |         |          | Title                | Swept Path Analysis                      | 19-22 Dame Street, Dublin 2. T: +353 (0)1 5480863 e: info@csconsulting.ie               |
|          |                                   |         |          | Dwg. No.             | Sheet 2 of 2<br>C215-CSC-00-XX-DR-C-0035 | w: www.csconsulting.ie Quality I.S. EN ISO 9001:2008 Environment I.S. EN ISO 14001:2004 |
|          |                                   |         |          | Date                 | Drn by Chkd by Aprvd by Scale Revision   | NSAI Energy I.S. EN ISO 50001:2011                                                      |
|          |                                   |         |          | Sep' 2024            | AB GL OS AS SHOWN P1                     | Certified Health & Safety OHSAS 18001:2007                                              |