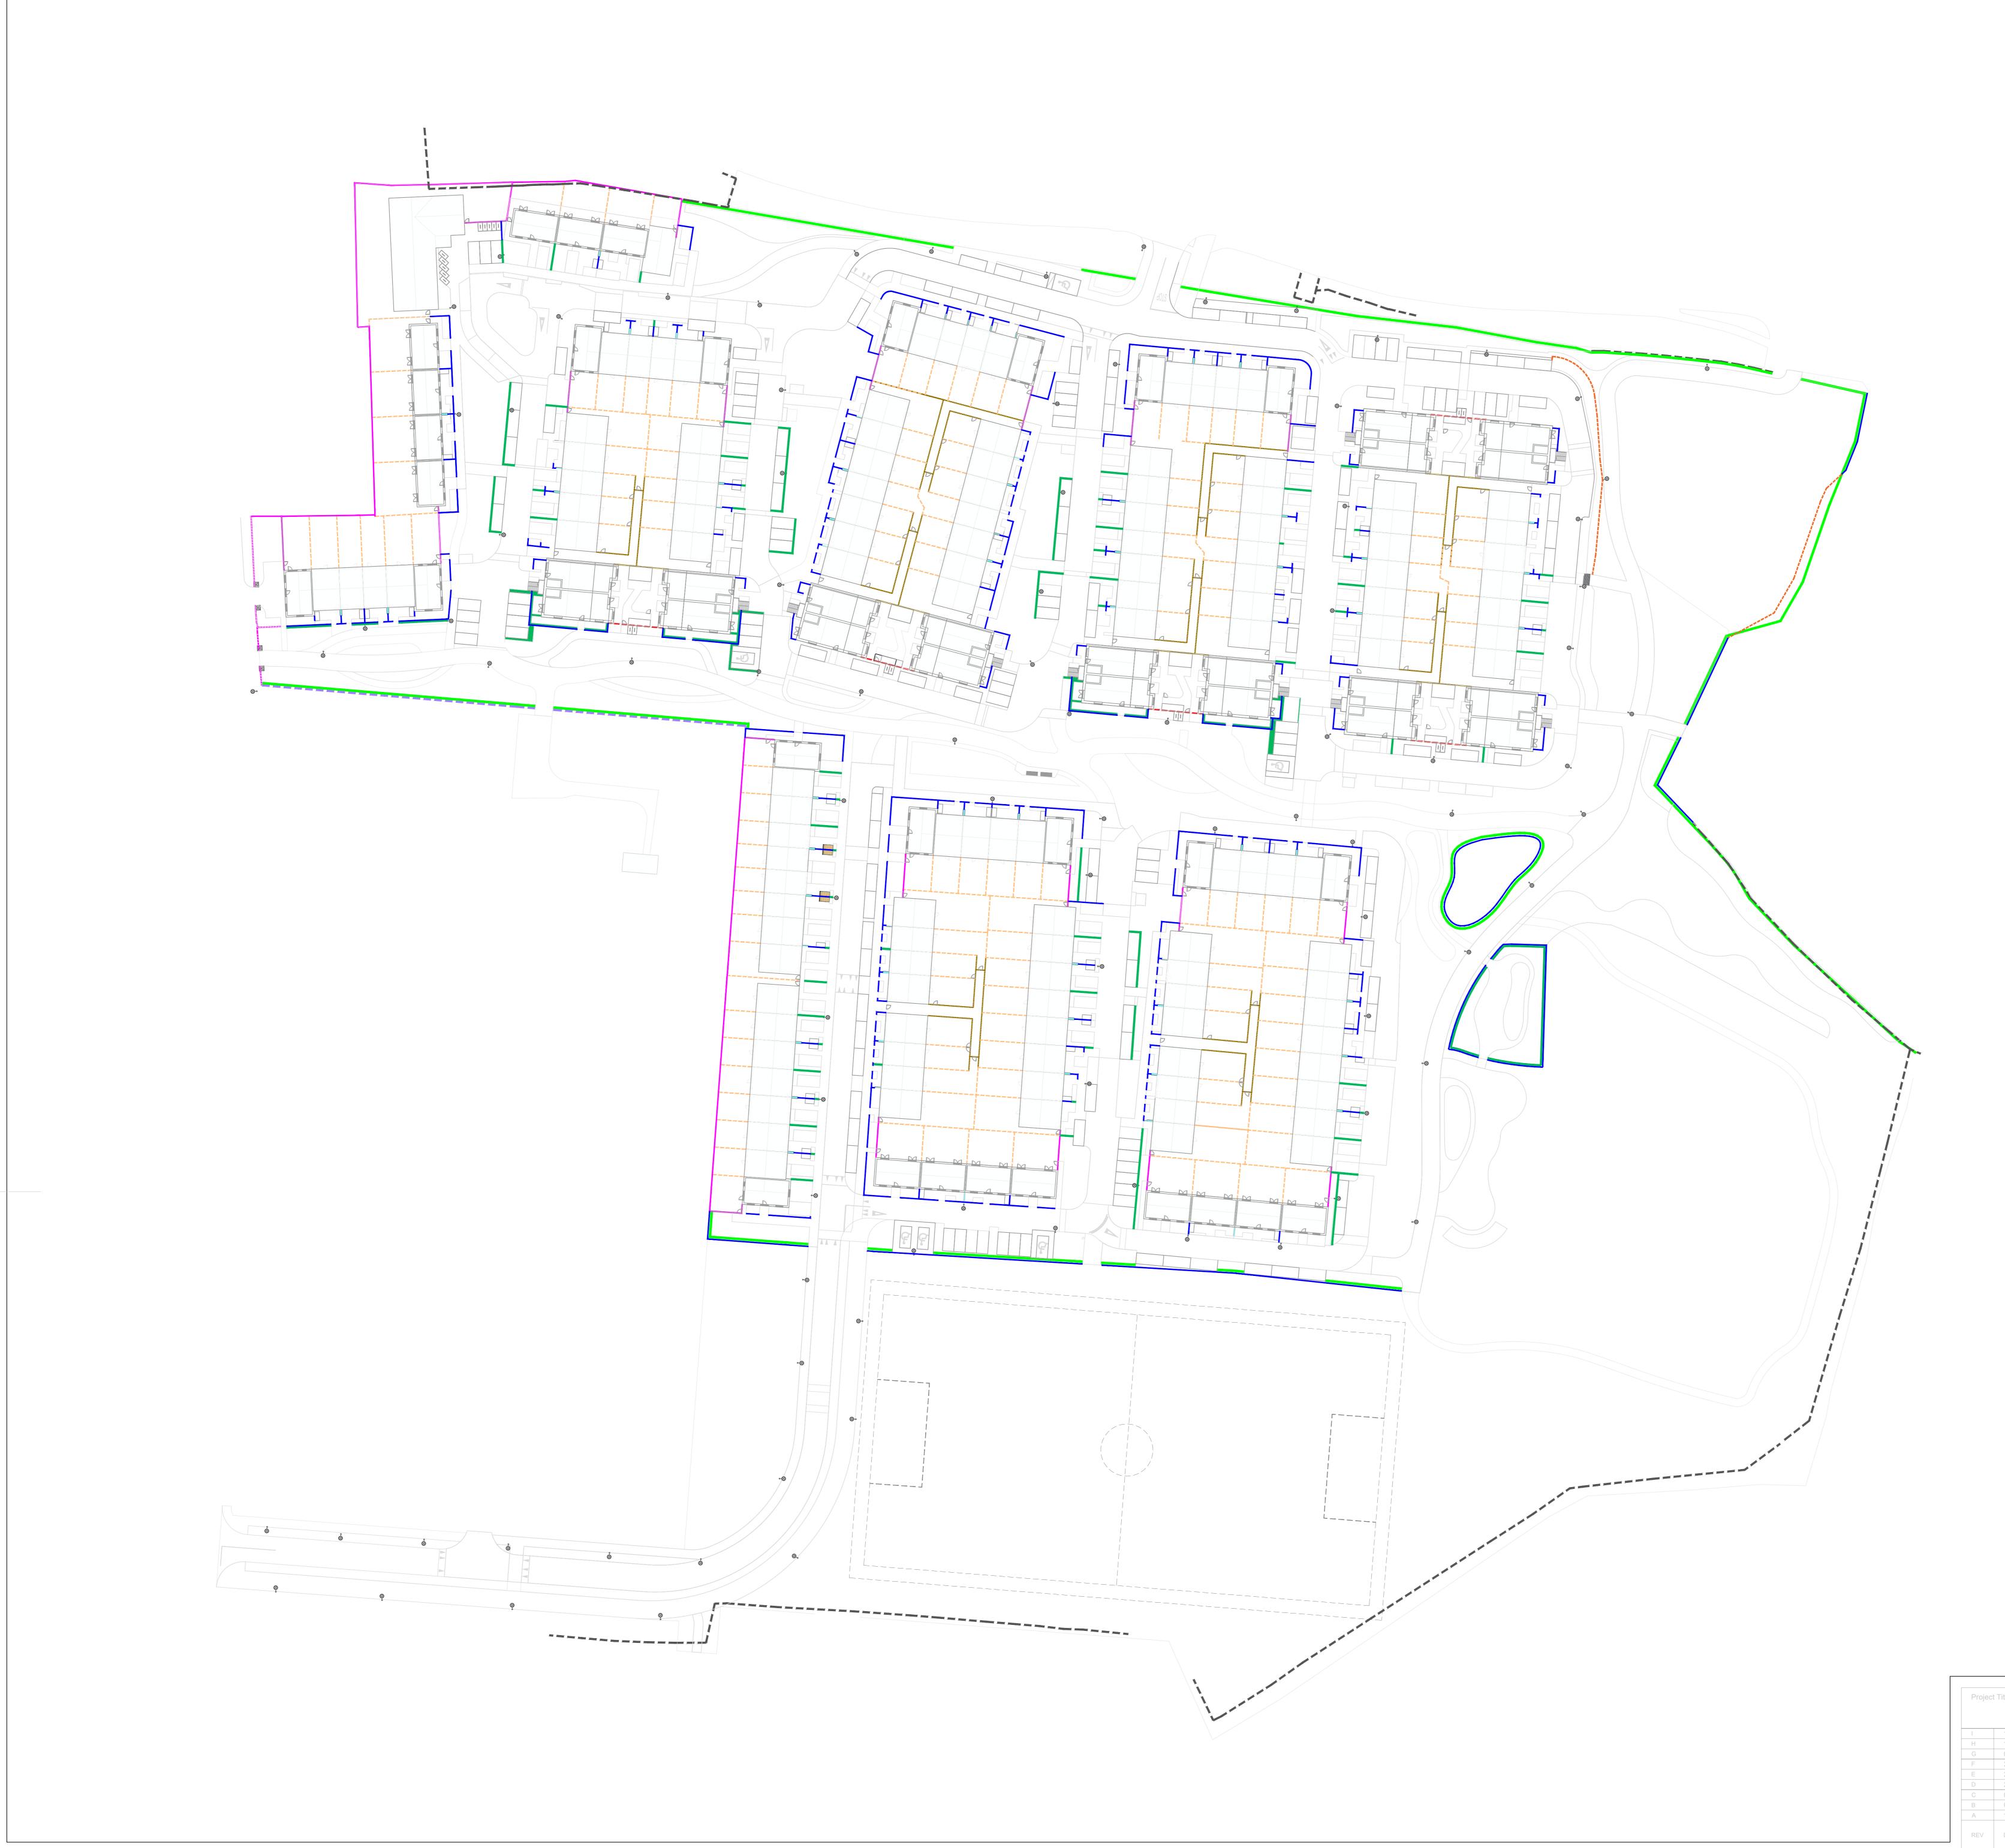

|           | Rendered and Capped Masonry Wall (2m high)<br>To Public Realm or similar approved                                     |
|-----------|-----------------------------------------------------------------------------------------------------------------------|
|           | Rendered and Capped Masonry Wall (1.2m high)<br>To Public Realm or similar approved                                   |
|           | <b>Communal Garden Boundary</b><br>Brick faced concrete wall, to match duplex finish                                  |
|           | Stone Wall Pier (1.4m high)<br>Stone piers to pedestrian entrances                                                    |
| LEFE FEFE | Residential Boundary Fence (1.8m high)<br>Concrete panel & concrete post fence or similar approved                    |
|           | Residential Boundary Fence (1.8m high)<br>Timber panel & concrete post fence or similar approved                      |
|           | <b>Parkland Railing (1.2m high)</b><br>(3 Bar, Galvanised, Powder Coated Black) or similar approved.                  |
|           | Gate Access to Gardens (1.8m high)<br>Solid Tongue and Groove Spruce Gate or similar approved                         |
|           | Retaining Wall & 1.2M High Railing                                                                                    |
|           | Gossip Wall<br>To architect's specification                                                                           |
|           | <b>Retaining Wall - Natural Stone Butt Wall &amp; Railing</b><br>Butt Wall with 1.2m high Railing or similar approved |
|           | Palladin Fence<br>1.8m high black colour                                                                              |
|           | Existing Boundary Retained                                                                                            |
|           | H1 - Evergreen Hedgerow (450mm topsoil depth / 100cm double staggered row)<br>Species Name Specification Centres      |
|           | Ilex aquifolium c/g 3L 100cm ht. 500mm                                                                                |
|           | H2 - Native Hedgerow<br>450mm topsoil depth / 100cm Double Staggered Row<br>Species List                              |
|           | Craetagus monogyna, Prunus spinosa, Ilex aquifolium, Rosa canina,<br>Viburnum opolus                                  |

| 1 | N |
|---|---|
|   |   |
|   |   |
|   |   |
|   |   |

Boundary Treatment Plan - sc. 1:500

| Client:        |                                          |                                                                                                                                      | Dwg No. D |            |  |
|----------------|------------------------------------------|--------------------------------------------------------------------------------------------------------------------------------------|-----------|------------|--|
| Drawing Title: | L.D.A.<br>Boundary Treatment Plan        |                                                                                                                                      | Scale     | 1:500      |  |
| Job No.        | 1713                                     |                                                                                                                                      | Date      | 10/02/2025 |  |
| AN             | la + Associates Ltd.<br>and Consultants. |                                                                                                                                      |           |            |  |
|                | IDA A                                    | 5 Tootenhill, Rathcoole, Co. Dublin<br>tel:  +353 1 412 4476    mob:  086 26 25 438<br>fax: +353 1 401 3748    e-mail: ronan@rmda.ie |           |            |  |
|                |                                          | This Drawing is Copyright                                                                                                            |           |            |  |
|                |                                          |                                                                                                                                      |           |            |  |