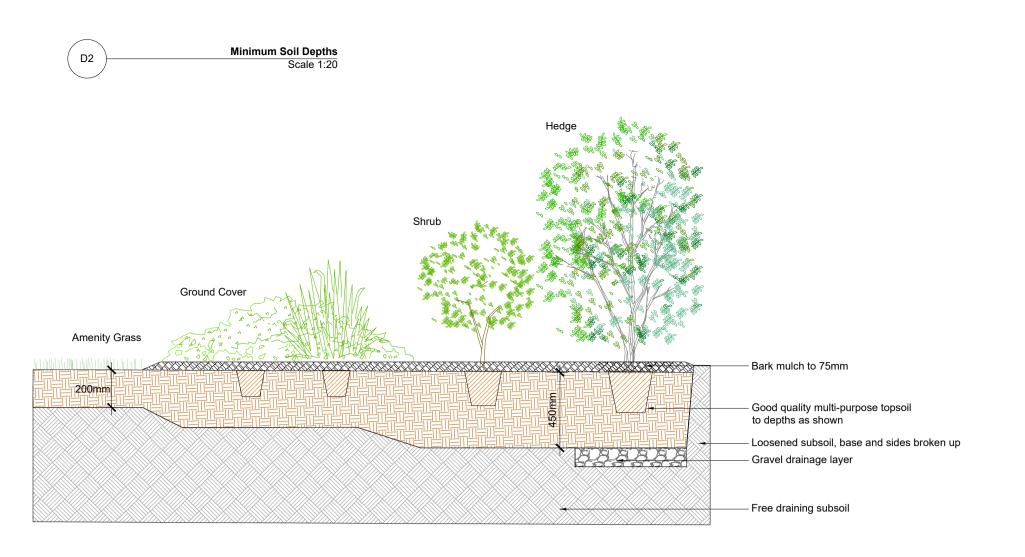

| Client:        | L.D.A.                 | Dwg No.DWG.3.2  |
|----------------|------------------------|-----------------|
| Drawing Title: | Soft Landscape Details | Scale 1:500     |
| Job No.        | 1713                   | Date 10/02/2025 |
|                |                        |                 |