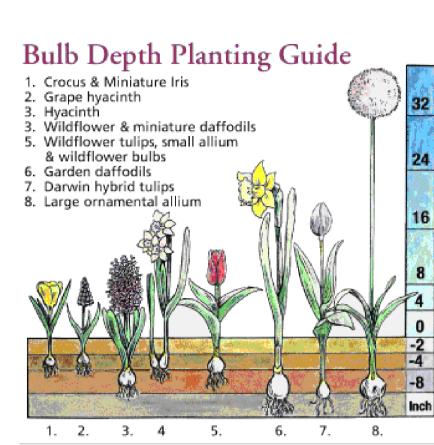

| Client:        | L.D.A.                 | Dwg No.DWG.3.2  |
|----------------|------------------------|-----------------|
| Drawing Title: | Soft Landscape Details | Scale 1:500     |
| Job No.        | 1713                   | Date 10/02/2025 |
|                |                        |                 |