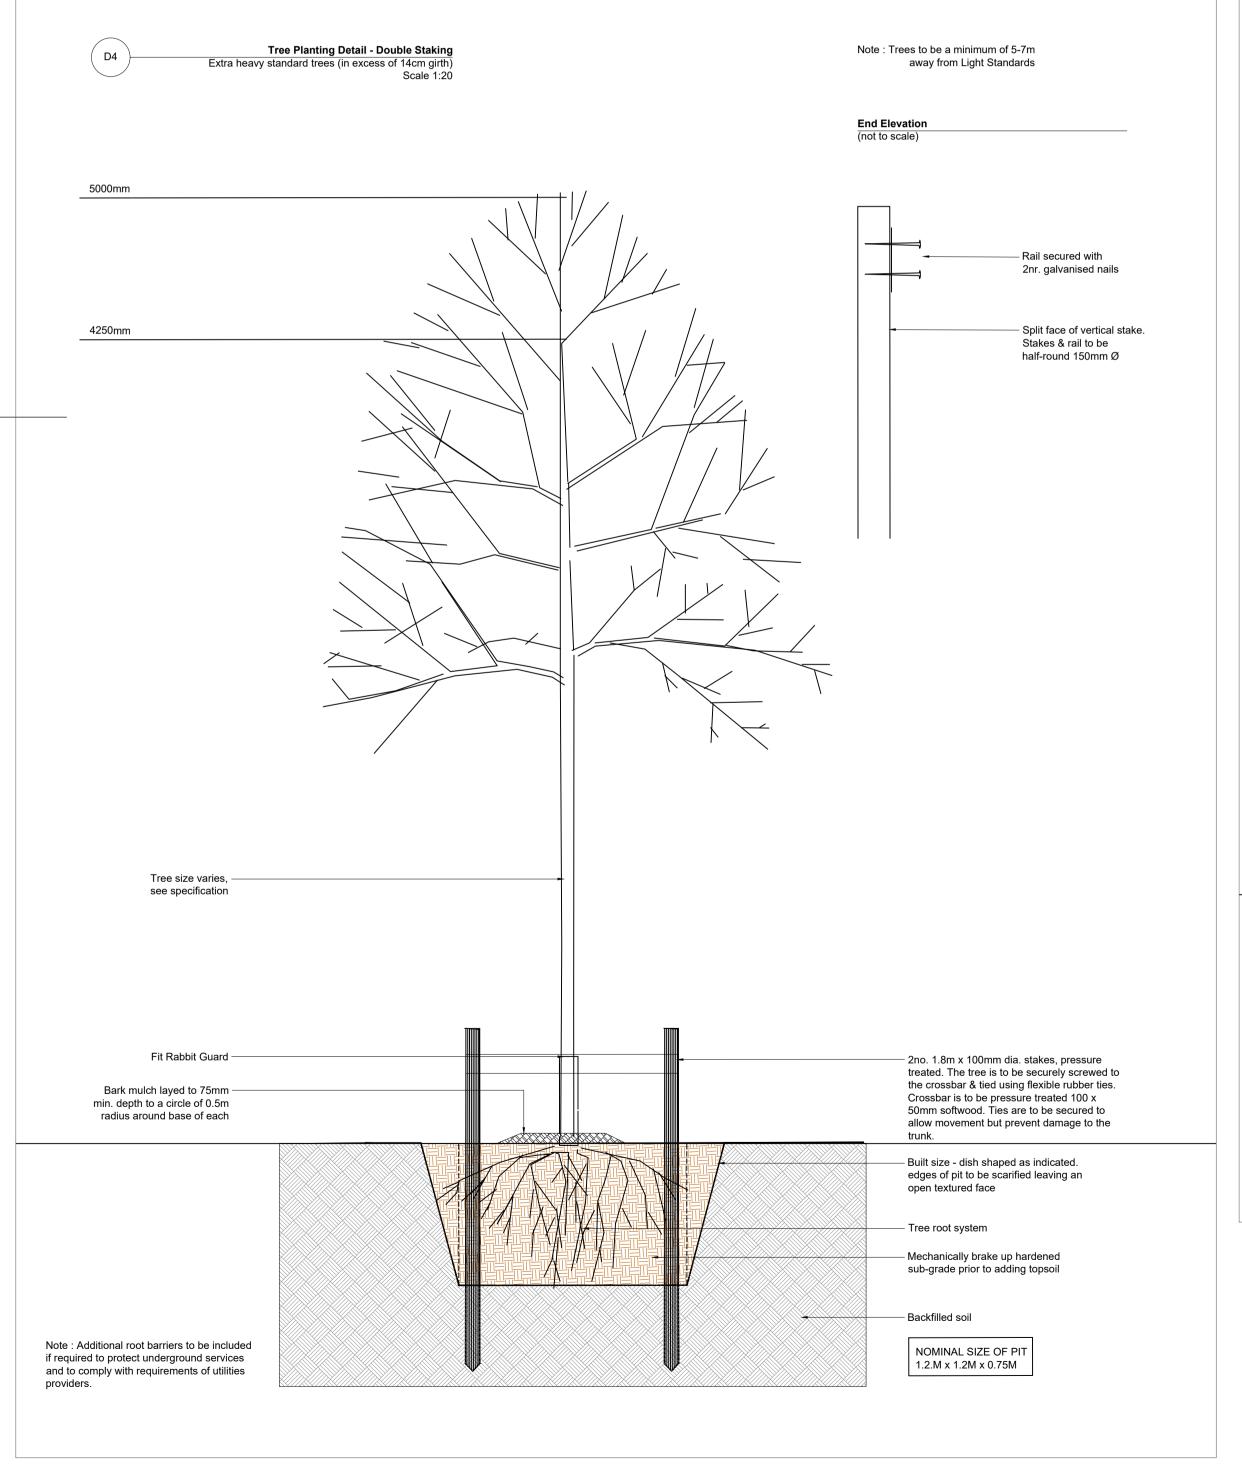

| Client:        | L.D.A.                 | Dwg No.DWG.3.2  |
|----------------|------------------------|-----------------|
| Drawing Title: | Soft Landscape Details | Scale 1:500     |
| Job No.        | 1713                   | Date 10/02/2025 |
|                |                        |                 |