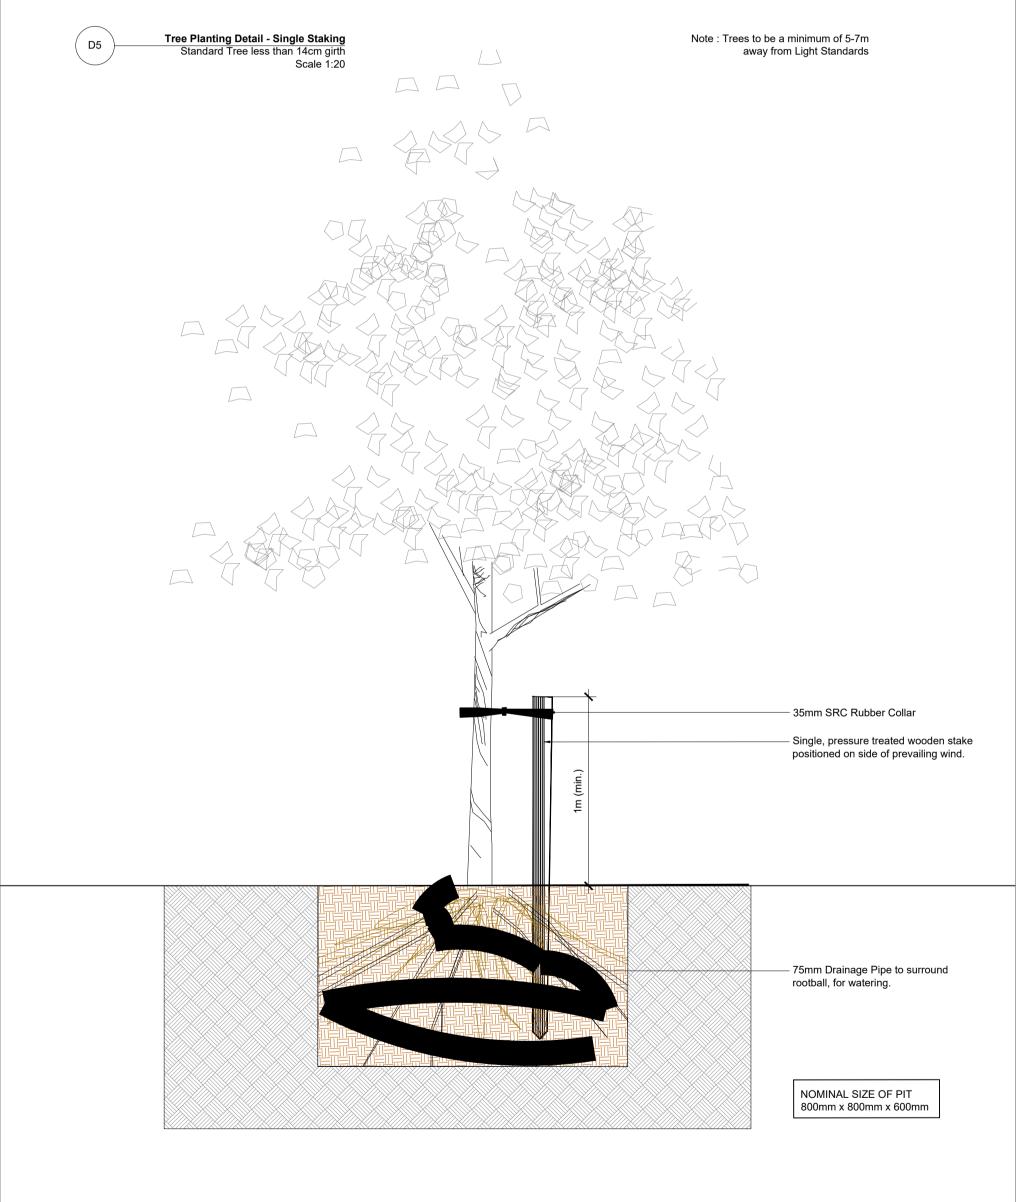

| Client:        | L.D.A.                 | Dwg No.DWG.3.2  |
|----------------|------------------------|-----------------|
| Drawing Title: | Soft Landscape Details | Scale 1:500     |
| Job No.        | 1713                   | Date 10/02/2025 |
|                |                        |                 |