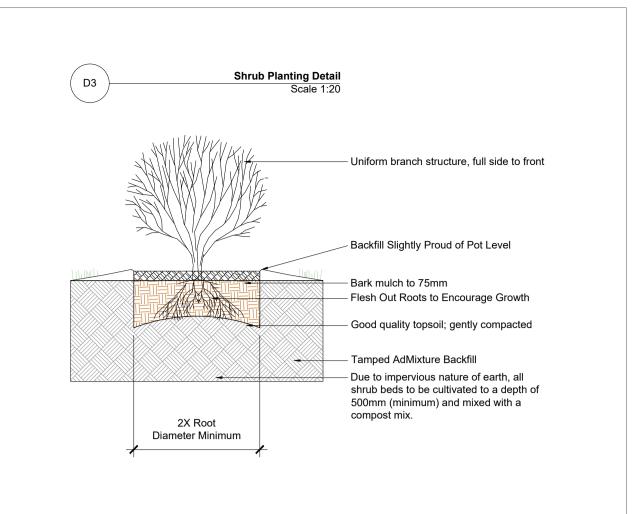

| Client:        | L.D.A.                 | Dwg No.DWG.3.2  |
|----------------|------------------------|-----------------|
| Drawing Title: | Soft Landscape Details | Scale 1:500     |
| Job No.        | 1713                   | Date 10/02/2025 |
|                |                        |                 |