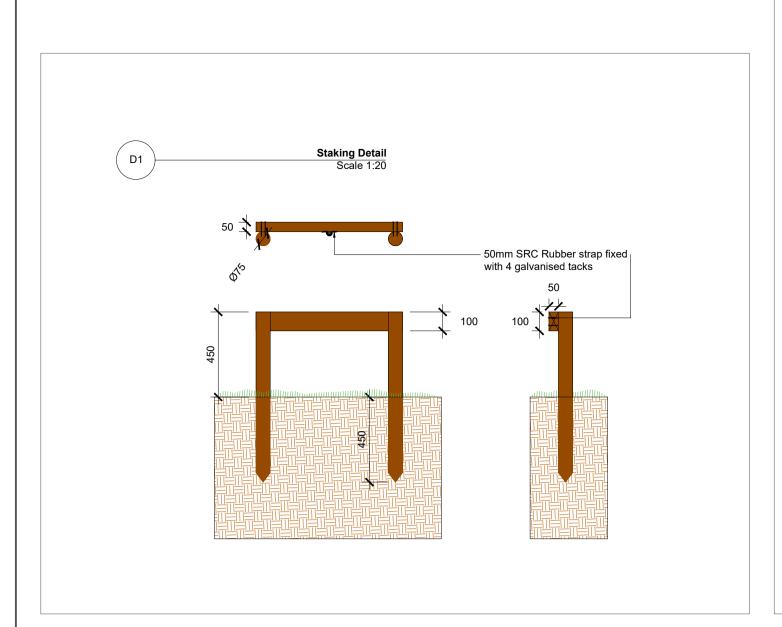

| Client:        | L.D.A.                 | Dwg No.DWG.3.2  |
|----------------|------------------------|-----------------|
| Drawing Title: | Soft Landscape Details | Scale 1:500     |
| Job No.        | 1713                   | Date 10/02/2025 |
|                |                        |                 |