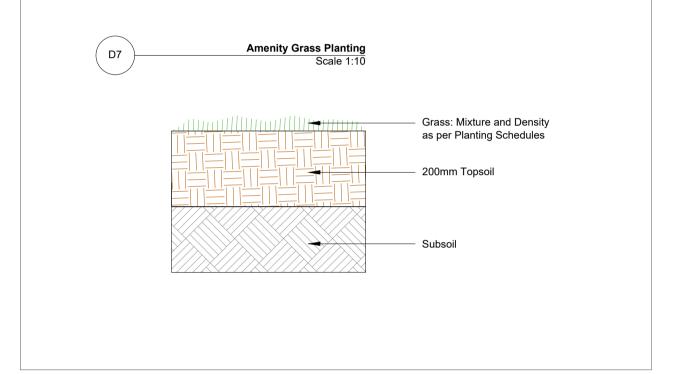

| Client:        | L.D.A.                 | Dwg No.DWG.3.2  |
|----------------|------------------------|-----------------|
| Drawing Title: | Soft Landscape Details | Scale 1:500     |
| Job No.        | 1713                   | Date 10/02/2025 |
|                |                        |                 |