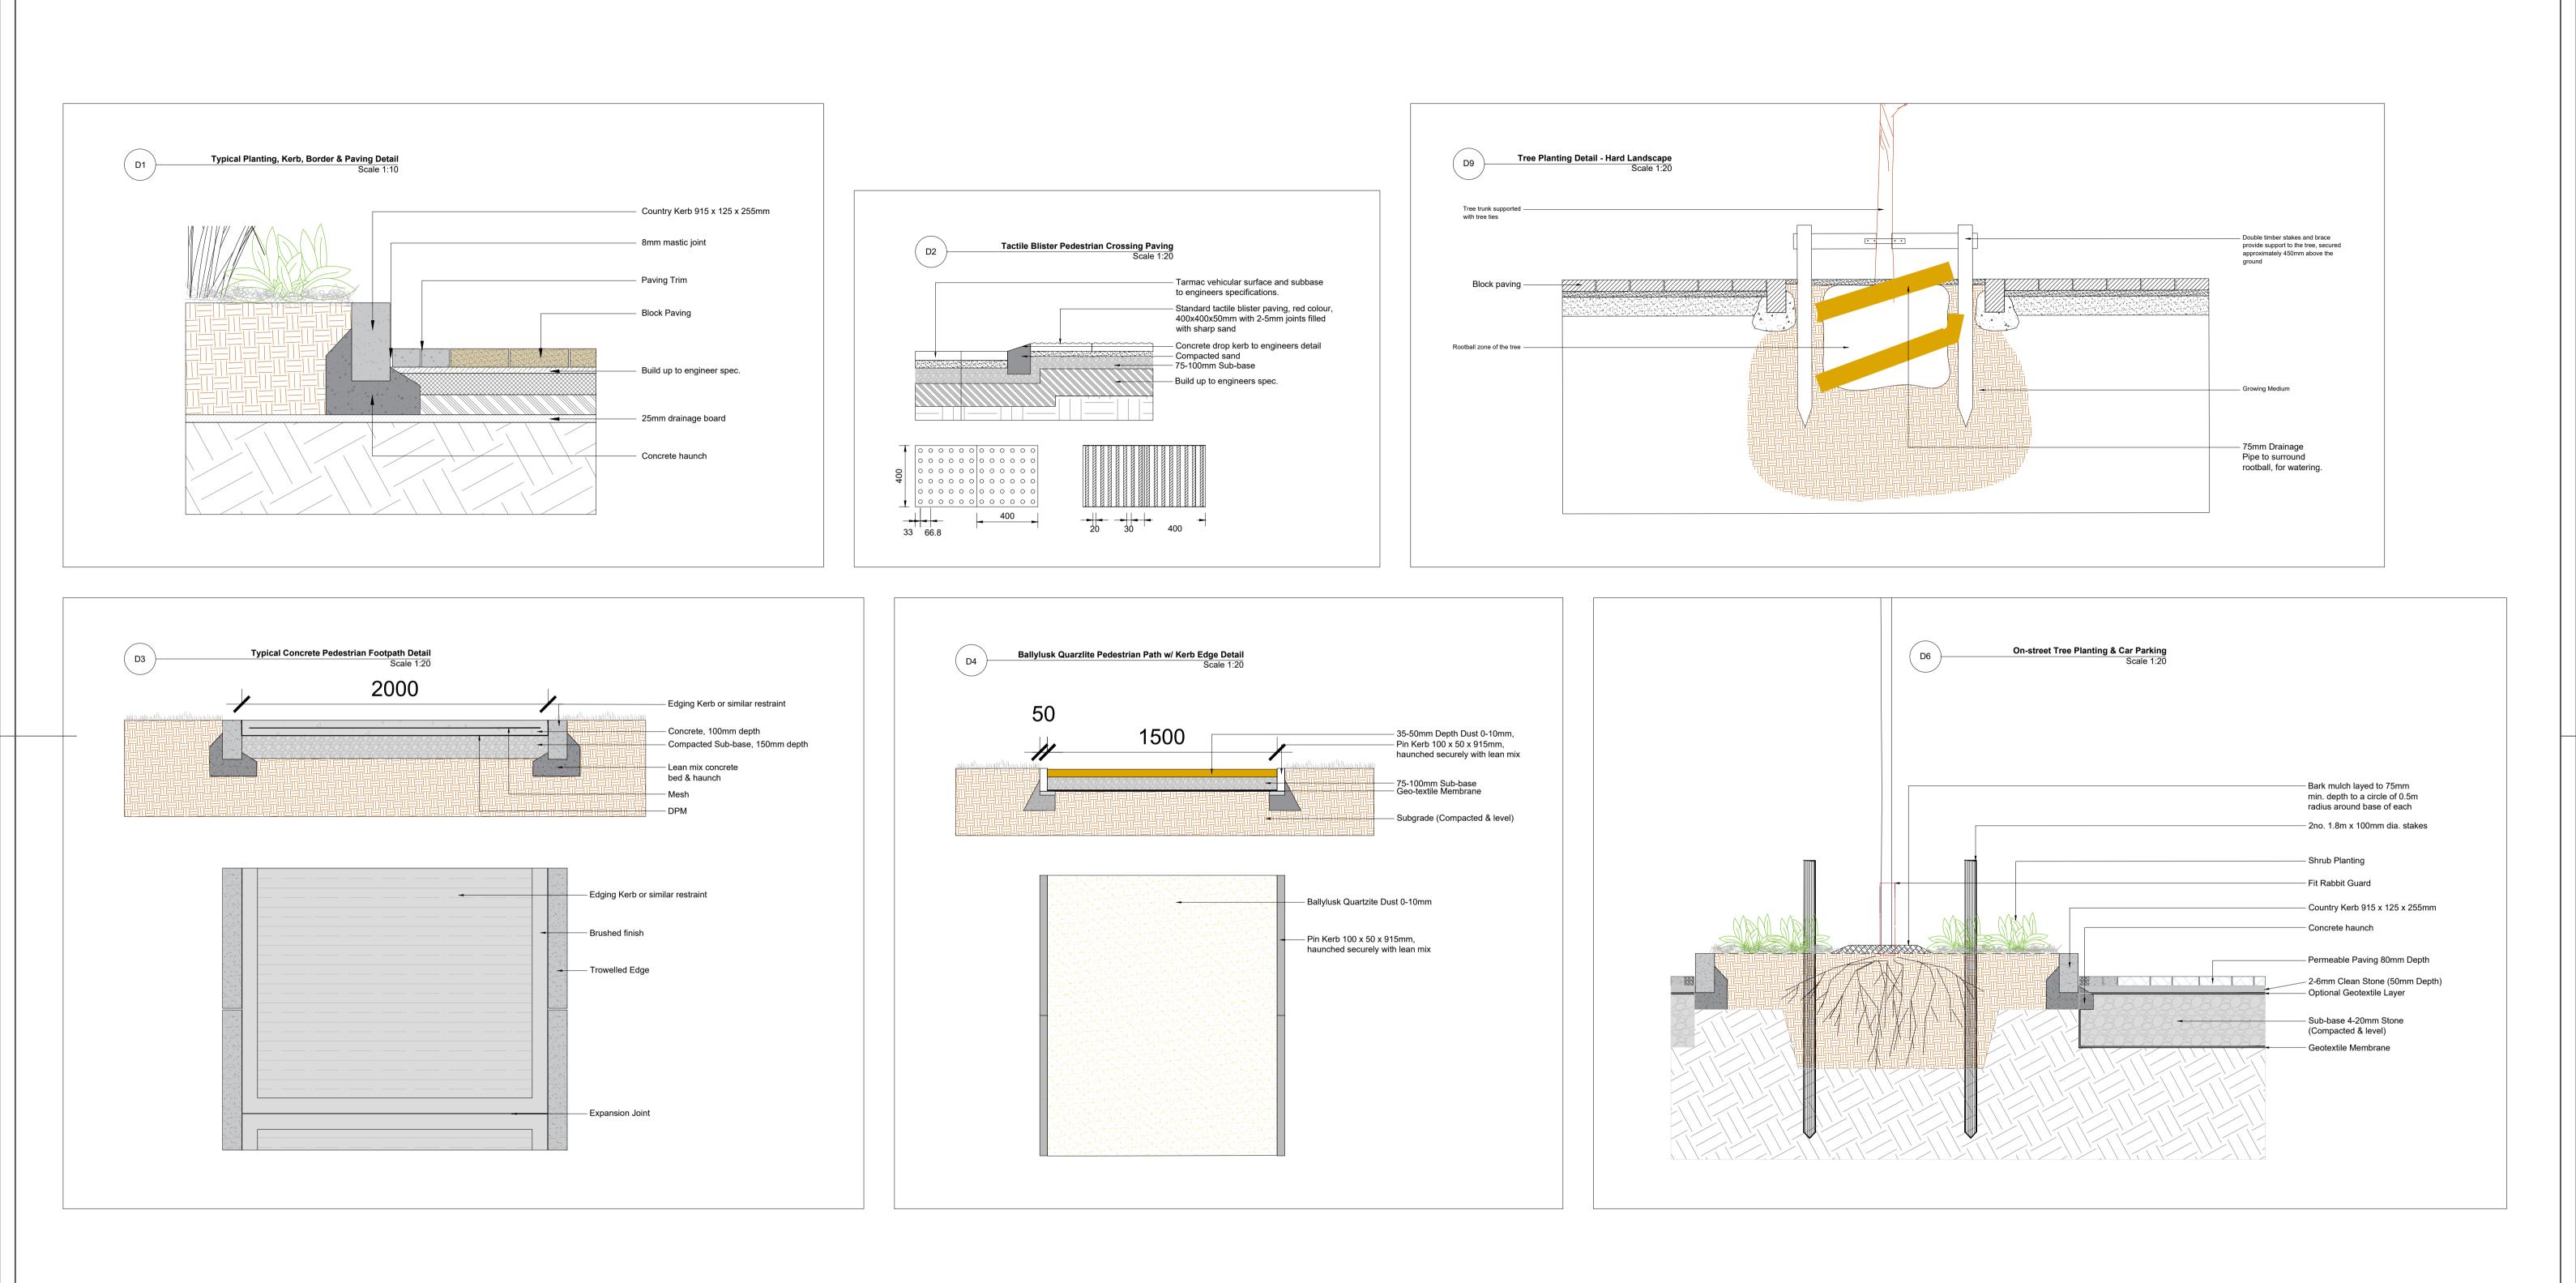

| Client:        | L.D.A.                 |                                                                    | Dwg No.DWG.3.4                                  |   |
|----------------|------------------------|--------------------------------------------------------------------|-------------------------------------------------|---|
| Drawing Title: | Hard Landscape Details |                                                                    | Scale 1:500                                     |   |
| Job No.        | 1713                   |                                                                    | Date 10/02/2025                                 |   |
|                |                        |                                                                    | nada + Associates Ltd.<br>acts and Consultants. |   |
|                | I D A                  | 5 Tootenhill, Rathco<br>tel: +353 1 412 447<br>fax: +353 1 401 374 | 6 mob: 086 26 25 438                            |   |
|                |                        | This Drav                                                          | wing is Copyright                               | © |