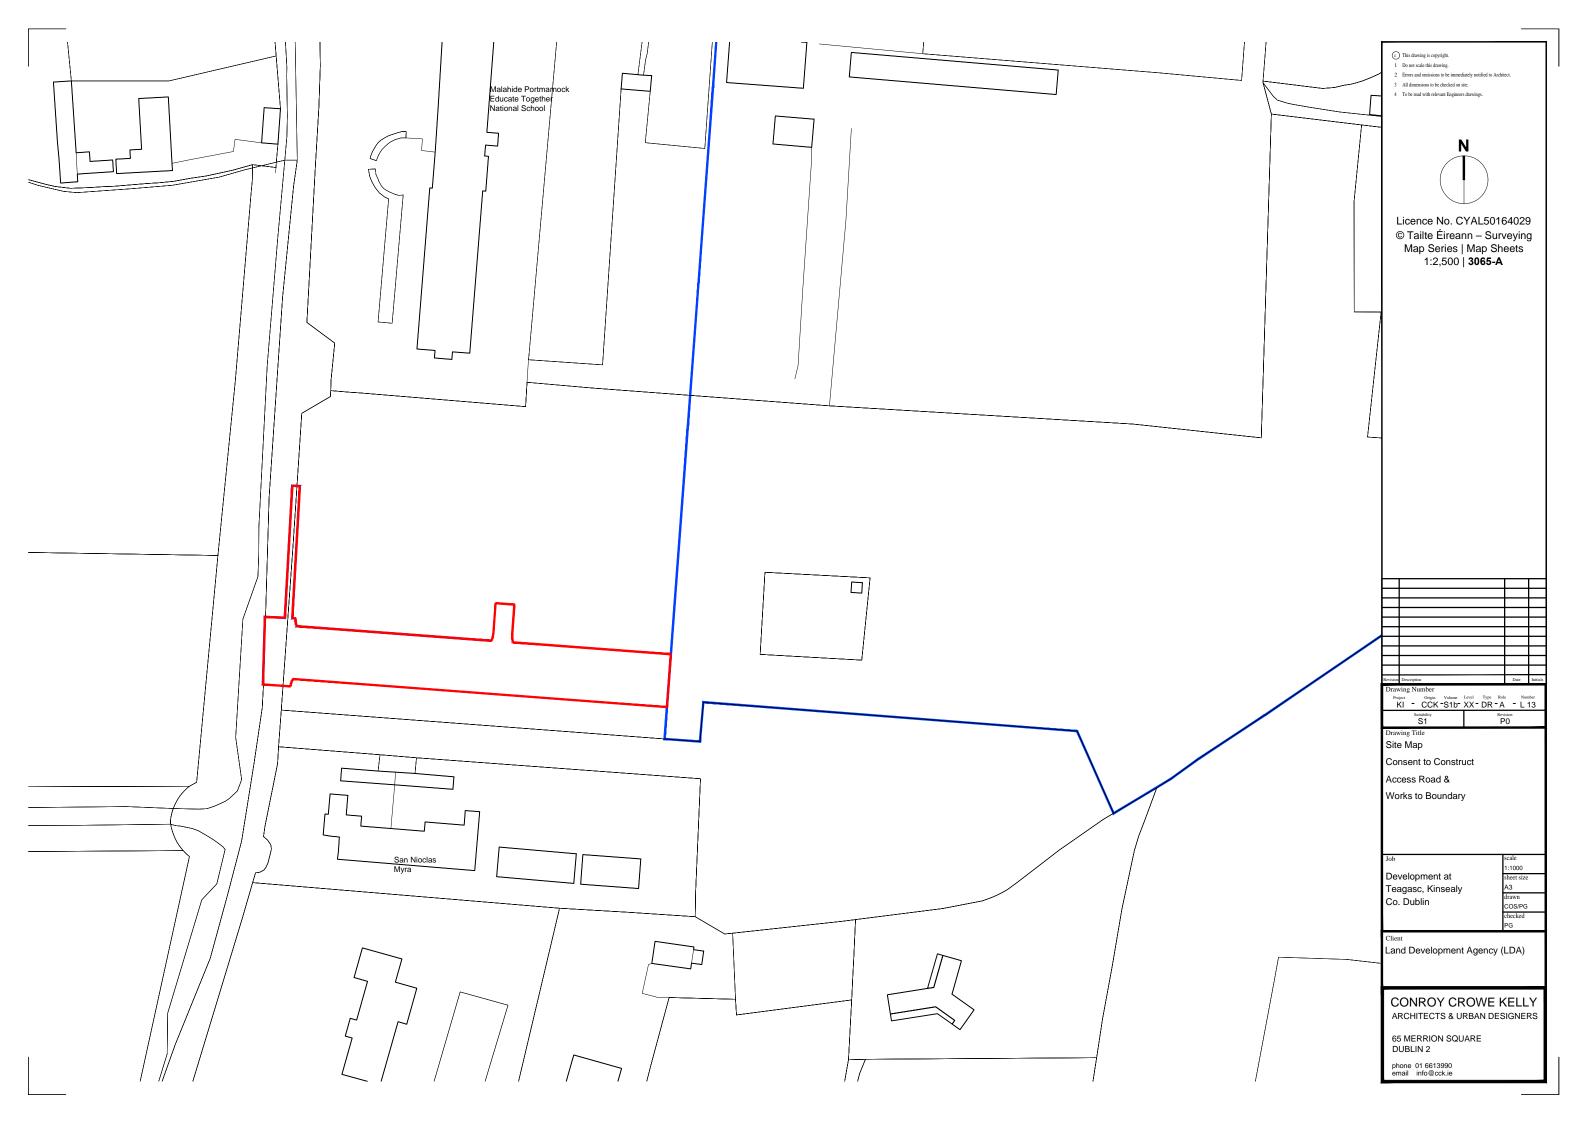

Dear Sir/Madam

The Minister for Education and Youth is the registered owner of the land identified on the attached map (Ref: KI-CCK-S1b-XX-DR-A-L) and consents to the Land Development Agency including those lands within the red line planning application boundary for the purpose of lodging a planning application for a residential development.

Yours Sincerely,

Murty Hanly

Acting Principal Officer

Forward Planning & Site Acquisitions

Planning & Building Unit

Encl.

Map identifying lands owned by the Minister for Education and Youth to be included in the planning application.